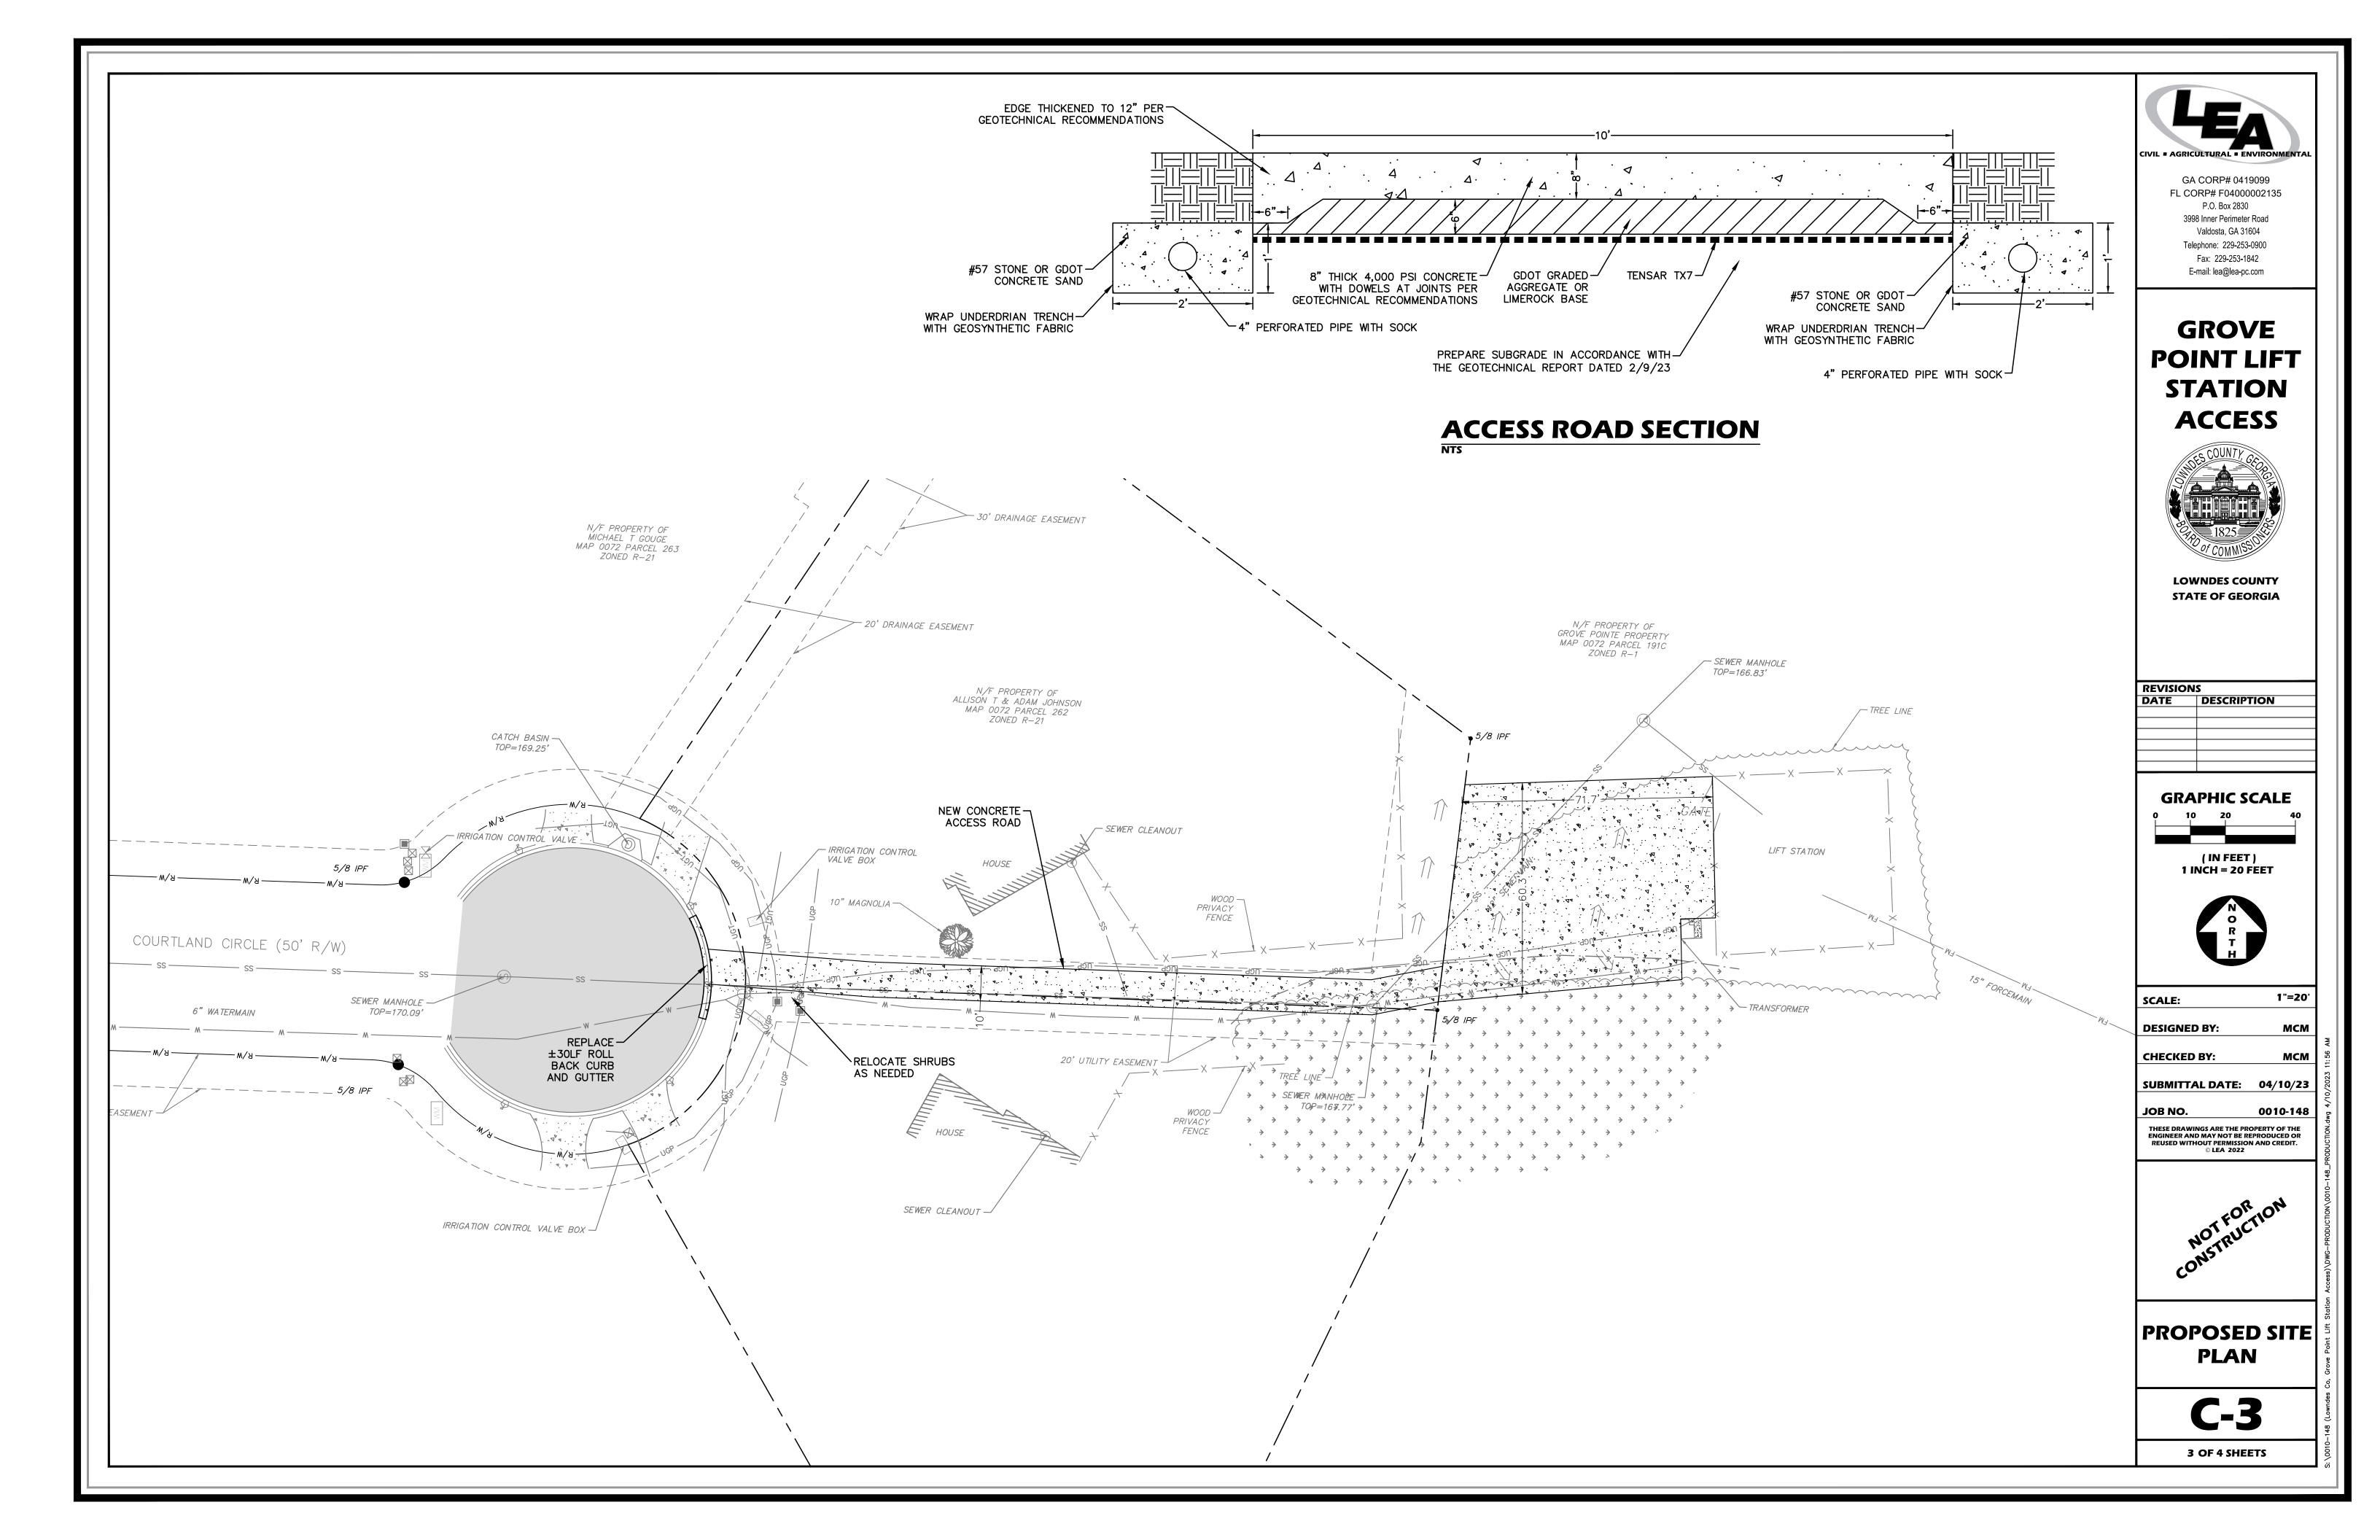

### **GROVE POINT LIFT STATION ACCESS**

**LOWNDES COUNTY STATE OF GEORGIA** 

DATE DESCRIPTION

**GRAPHIC SCALE** 

(IN FEET) 1 INCH = 20 FEET

1"=20'

**MCM** 

**MCM** 