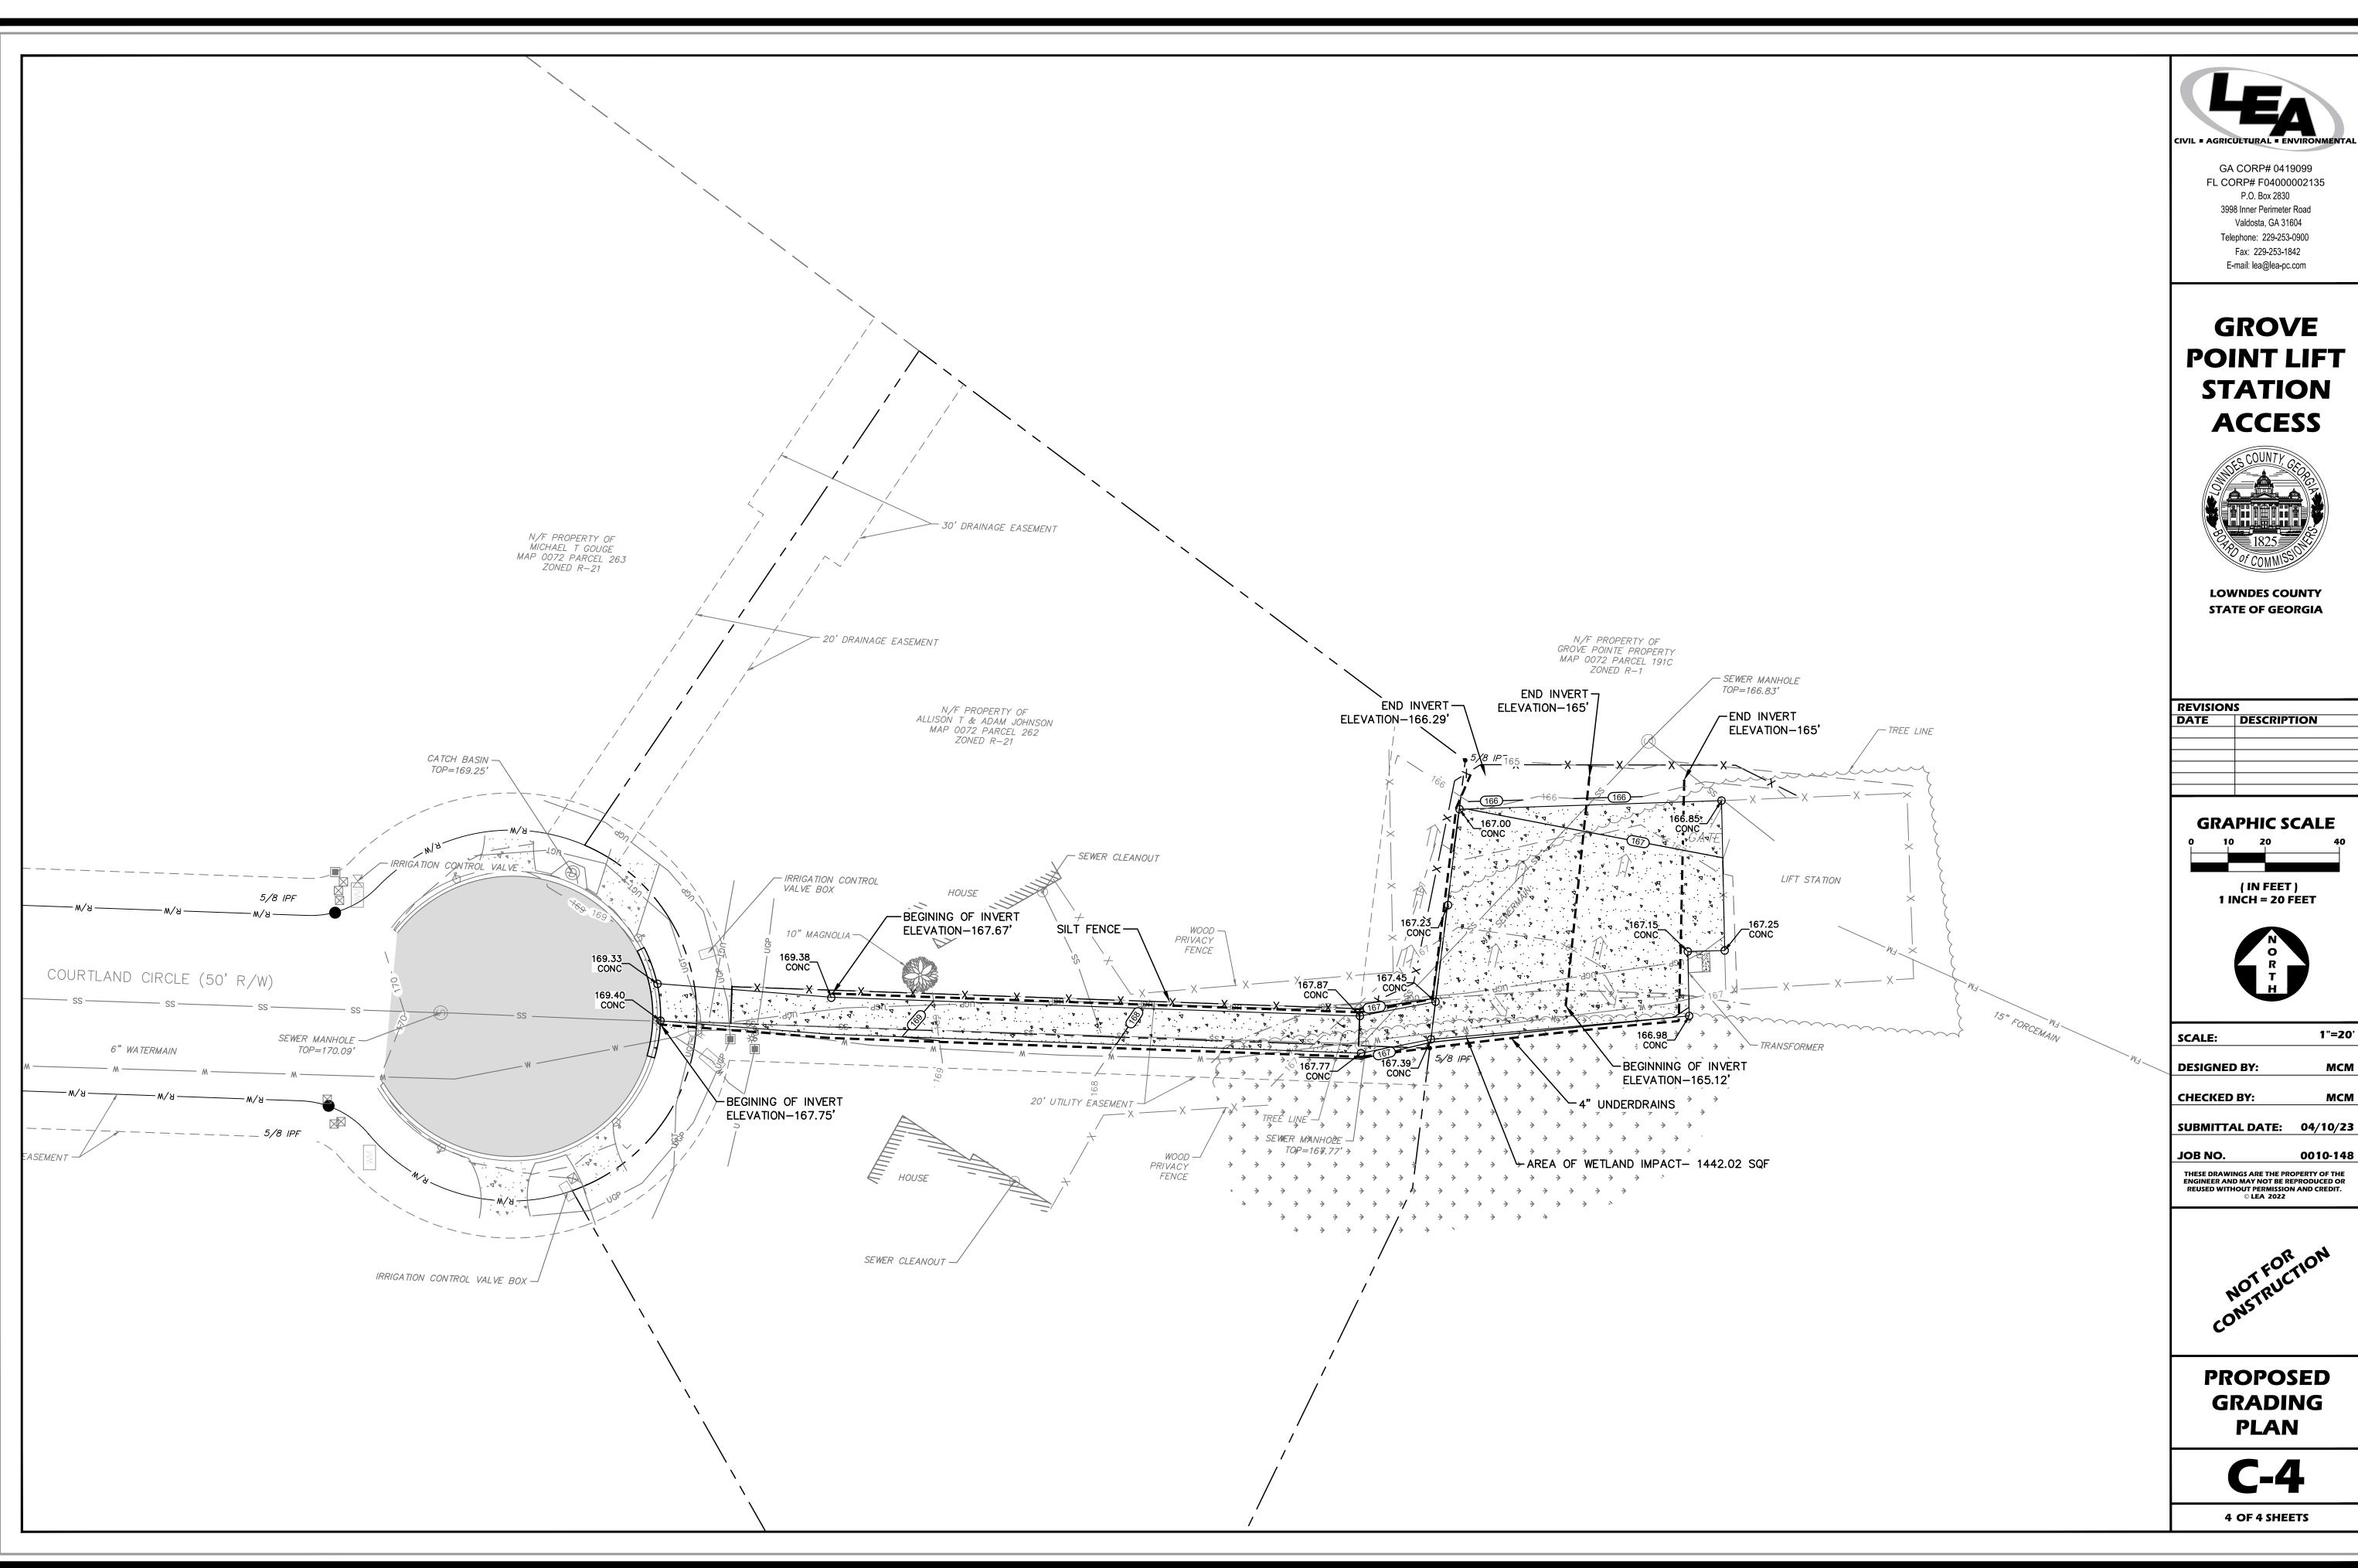

### **GROVE POINT LIFT STATION ACCESS**

**LOWNDES COUNTY** STATE OF GEORGIA

DATE DESCRIPTION

**GRAPHIC SCALE** 

(IN FEET) 1 INCH = 20 FEET

1"=20' MCM

MCM

0010-148

THESE DRAWINGS ARE THE PROPERTY OF THE ENGINEER AND MAY NOT BE REPRODUCED OR REUSED WITHOUT PERMISSION AND CREDIT.

© LEA 2022

**PROPOSED GRADING PLAN** 

4 OF 4 SHEETS