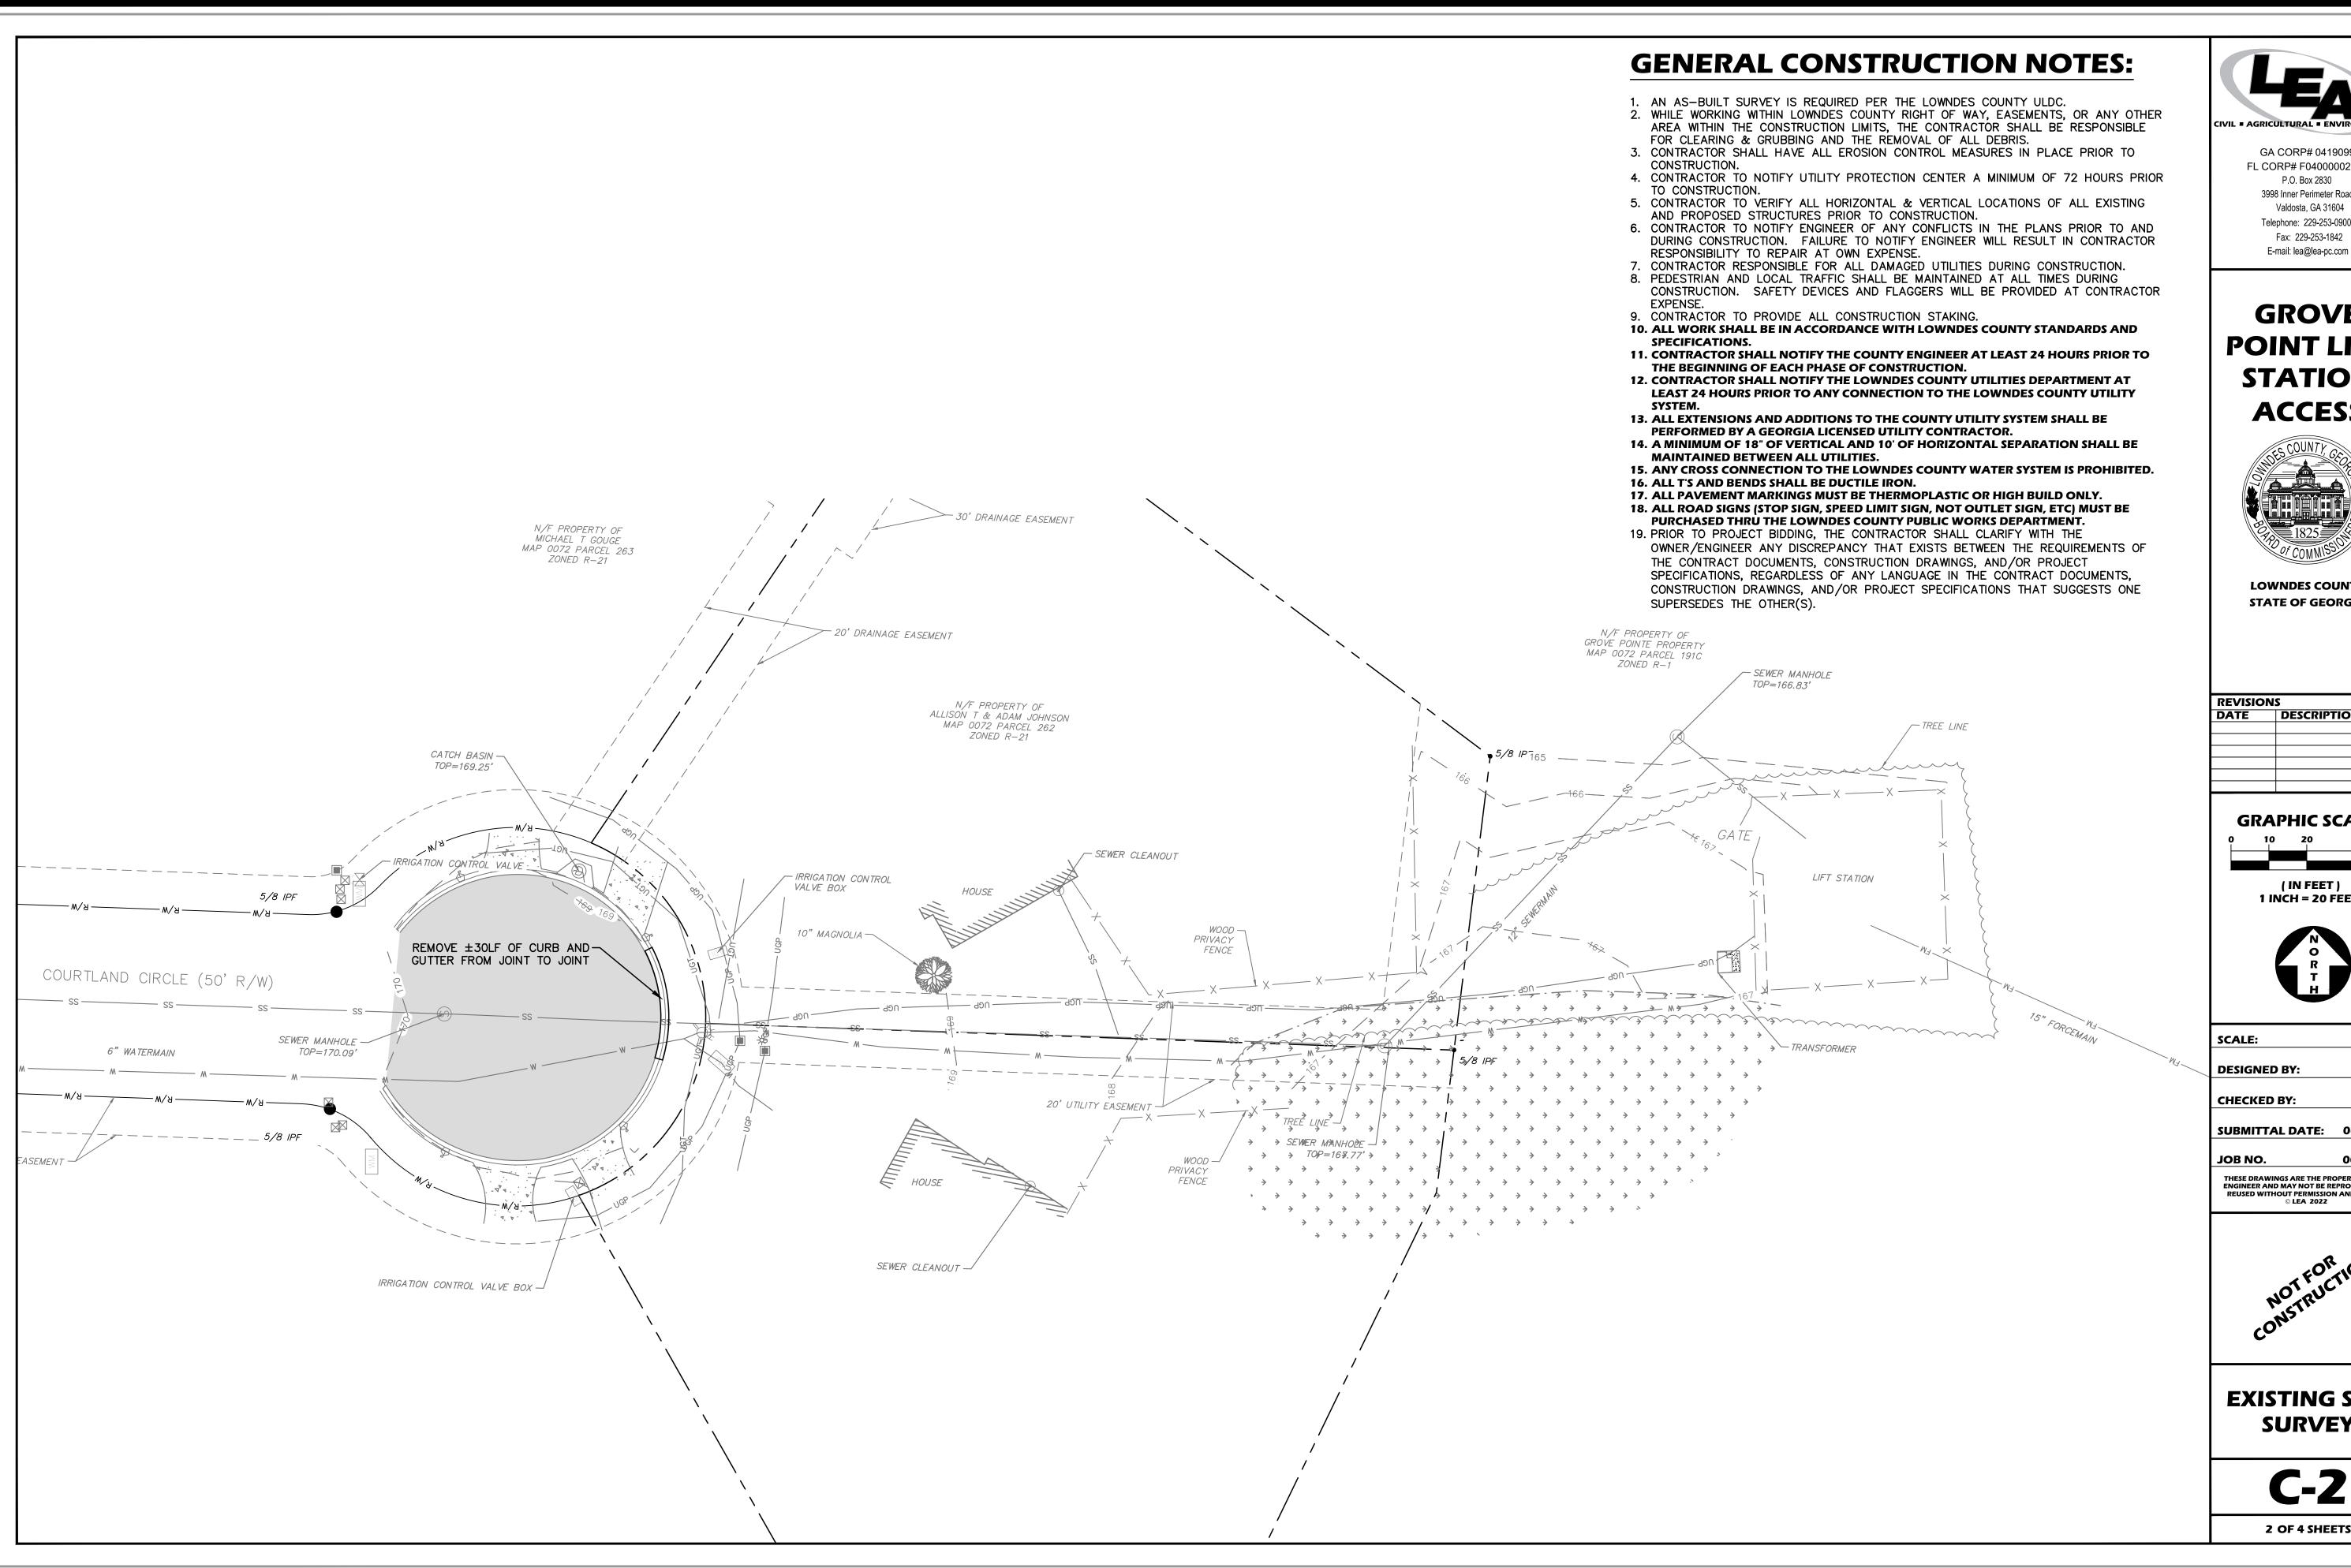

### **GROVE POINT LIFT STATION ACCESS**

**LOWNDES COUNTY STATE OF GEORGIA** 

DATE DESCRIPTION

**GRAPHIC SCALE** 

(IN FEET) 1 INCH = 20 FEET

1"=20'

**MCM** 

**MCM** 

SUBMITTAL DATE: 04/10/23

0010-148

THESE DRAWINGS ARE THE PROPERTY OF THE ENGINEER AND MAY NOT BE REPRODUCED OR REUSED WITHOUT PERMISSION AND CREDIT

**EXISTING SITE SURVEY** 

2 OF 4 SHEETS

GA CORP# 0419099 FL CORP# F04000002135 P.O. Box 2830 3998 Inner Perimeter Road Valdosta, GA 31604 Telephone: 229-253-0900 Fax: 229-253-1842 E-mail: lea@lea-pc.com