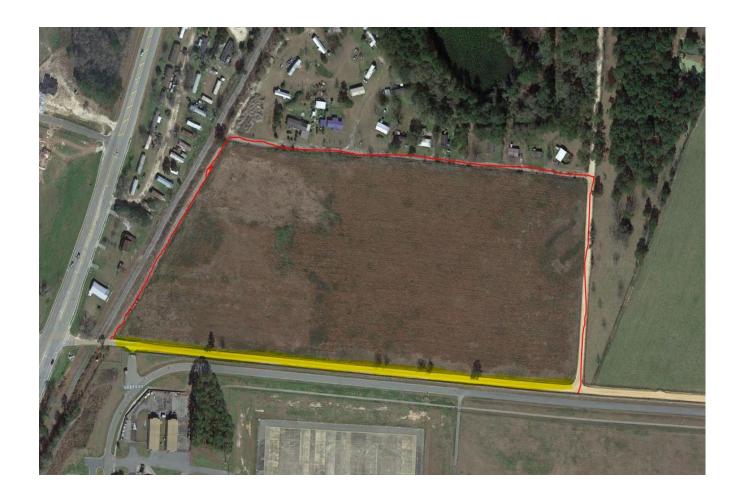

### COUNTY ACTION REQUESTED ON: Abandonment of a Section of Hightower Road

HISTORY, FACTS AND ISSUES: Staff worked with the Air Force to relocate a section of Hightower Road for purposes of promoting the security of aircraft at Moody Air Force Base (AFB). The project anticipates abandoning the highlighted 1693.52 foot section of the road located proximate to Moody AFB. Removing the highlighted section of Hightower Road from the county road system is in the best public interest for the reason that it will promote the security of aircraft at Moody Air Force Base.

On March 14, 2023 at the regular commission session, it was determined that removal of the highlighted section of Hightower Road from the county road system is in the best public interest.

OPTIONS: 1. Adopt the Resolution abandoning a section of Hightower Road.

2. Redirect

**RECOMMENDED ACTION: Option 1** 

**Approve** 

<u>DEPARTMENT</u>: Engineering <u>DEPARTMENT HEAD</u>: Chad McLeod

The portion of Hightower Road to be Abandoned is highlighted in yellow. This distance is 1,693.52.

The yellow highlighted area is the portion of Hightower Road to be adandoned.

The red highlight is the new right of way and road.