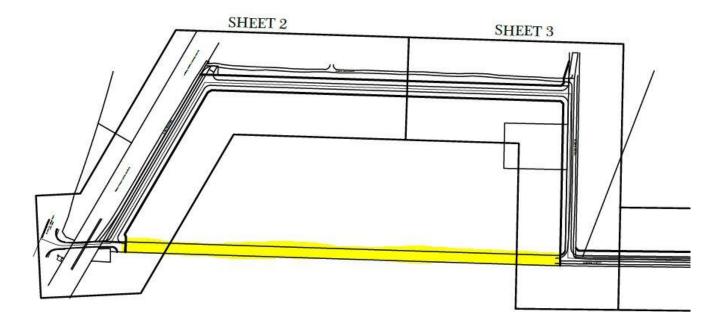

### COUNTY ACTION REQUESTED ON: Abandonment of a Section of Hightower Road

HISTORY, FACTS AND ISSUES: Staff worked with the Air Force to relocate a section of Hightower Road for purposes of promoting the security of aircraft at Moody Air Force Base (AFB). The project anticipates abandoning the highlighted 1693.52 foot section of the road located proximate to Moody AFB. Removing the highlighted section of Hightower Road from the county road system is in the best public interest for the reason that it will promote the security of aircraft at Moody Air Force Base.

On March 14, 2023 at the regular commission session, it was determined that removal of the highlighted section of Hightower Road from the county road system is in the best public interest.

OPTIONS: 1. Adopt the Resolution abandoning a section of Hightower Road.

2. Redirect

**RECOMMENDED ACTION: Option 1** 

**Approve** 

<u>DEPARTMENT</u>: Engineering <u>DEPARTMENT HEAD</u>: Chad McLeod

The portion of Hightower Road to be Abandoned is highlighted in yellow. This distance is 1,693.52.

The yellow highlighted area is the portion of Hightower Road to be adandoned.

The red highlight is the new right of way and road.