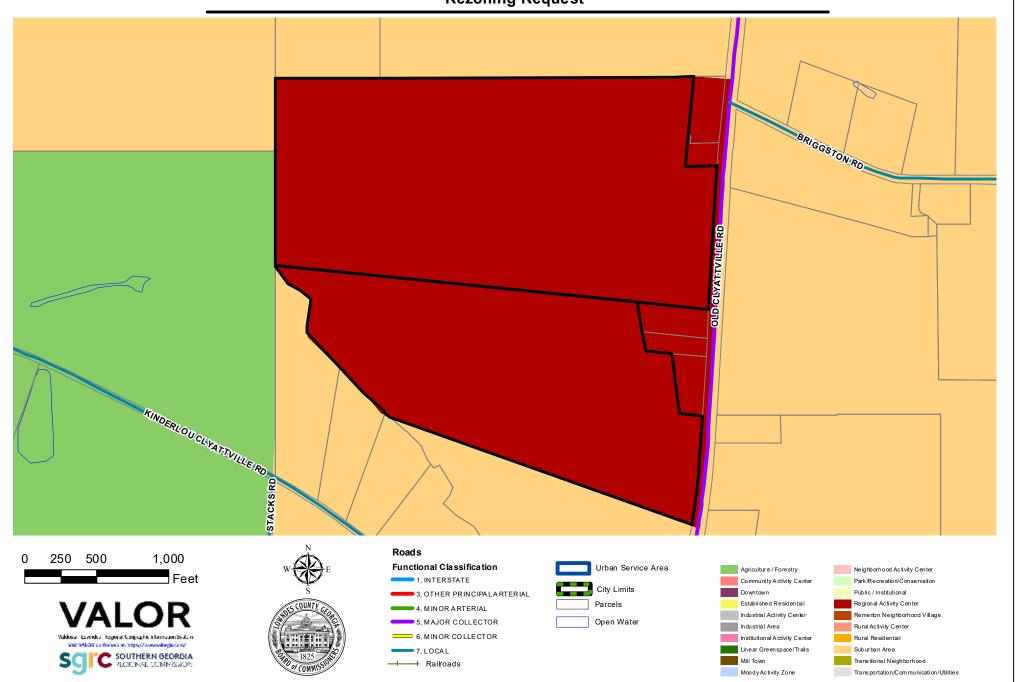

s [with] safari views from Cabins and RV sites, and VIP access to the parks, are highly appealing to a majority of the Qualified Target Market."

The TRC reviewed the accompanying site plan and had no objections, while also finding the request consistent with the Comprehensive Plan and existing land use. The GLPC also reviewed the request at their April meeting and recommended approval via unanimous vote (7-0).

OPTIONS: 1) Approve

- 2) Approve with Conditions
- 3) Table
- 4) Deny

RECOMMENDED ACTION: Approve

<u>DEPARTMENT</u>: Planning <u>DEPARTMENT HEAD</u>: JD Dillard

# **REZ-2023-06**

### **Zoning Location Map**

Camp Resort at WA Rezoning Request

**CURRENT ZONING: P-D PROPOSED ZONING: P-D** 



**REZ-2023-06** 

### **Future Development Map**

Camp Resort at WA Rezoning Request



## **REZ-2023-06**

## **WRPDO Site Map**

### Legend



# Camp Resort at WA Rezoning Request











Below is a blurb from our market study and our intent is to use these key findings in repurposing the vacant land on existing owned property. Let me know if this is sufficient for what you are requesting or if I am off the mark.

The market surrounding Wild Adventures within 300 miles is significant, with ~7.7M income qualified households earning \$35K or more annually. Among the income qualified market, ~4.4M are considered to be in the Qualified Target market and have qualifying interest in camping, animal experiences and/or are RV owners. Roughly 90% of these households live between 100 and 300 miles away, and include major markets like Atlanta, Jacksonville, Orlando and Tampa. In