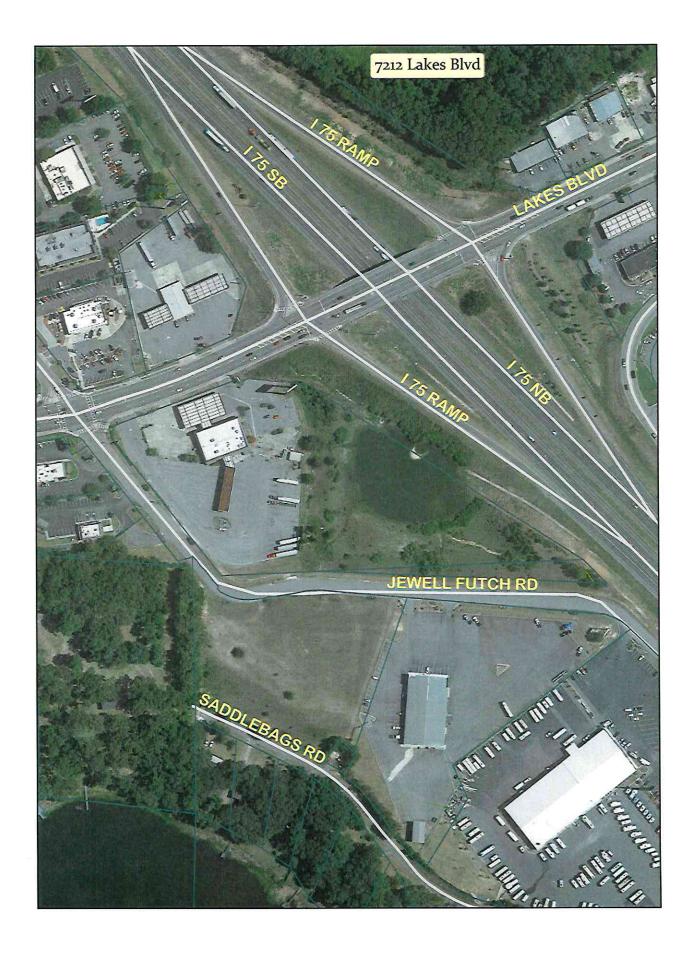

SUBJECT: Beer and Wine License - Hardik Patel of DHWEA #1, Inc. DBA Bigfoot Travel Center #926 - 7212 Lakes Blvd., Lake Park, GA

DATE OF MEETING: May 9, 2023

Work Session/Regular Session

**BUDGET IMPACT:** 

HISTORY, FACTS AND ISSUES: Hardik Patel of DHWEA #1, Inc. DBA Bigfoot Travel Center #926 - 7212 Lakes Blvd., Lake Park, GA, currently holds a license for the sale of beer for consumption off premises at this establishment. The applicant is requesting to add wine for consumption off premises to the existing license. The ordinance and guidelines for approval of the license have been met. All forms are attached and upon approval by the Board the license will be granted.

| 2. Official Legal Name of Entity or Person seeking the License(s) (the "Applicant"):                                                                                                                                                                          |
|---------------------------------------------------------------------------------------------------------------------------------------------------------------------------------------------------------------------------------------------------------------|
| Dhwea 1 Inc                                                                                                                                                                                                                                                   |
|                                                                                                                                                                                                                                                               |
| 3. Applicant's Business or Trade Name (if different than official legal name):                                                                                                                                                                                |
| Bigfoot Travel Center 926                                                                                                                                                                                                                                     |
| 4. List any aliases, tradenames, or other names under which the Applicant is known or conducting business, or has been known or conducted business during the past three years:                                                                               |
| N/A                                                                                                                                                                                                                                                           |
|                                                                                                                                                                                                                                                               |
| 5. If Applicant is an Entity, Full Name of the Individual Making this Application for the Applicant:                                                                                                                                                          |
| Hardik Patel                                                                                                                                                                                                                                                  |
| 6. Street Address of establishment for which license is sought:                                                                                                                                                                                               |
| 7212 Lakes Blvd Lake Park                                                                                                                                                                                                                                     |
|                                                                                                                                                                                                                                                               |
| 7. Street Address of Applicant's Primary Place of Business, if different from question #6 above:                                                                                                                                                              |
| 7212 Lakes Blvd Lake Park                                                                                                                                                                                                                                     |
|                                                                                                                                                                                                                                                               |
| 8. Describe the type of establishment to be operated pursuant to the license applied for and the category(ies) of alcoholic beverage related functions and activities to be conducted at such establishment [Attach additional pages if more space is needed] |
| The entity is a convenience store and gas station. The store will sell beer and wine ar                                                                                                                                                                       |
| convenience store items.                                                                                                                                                                                                                                      |
|                                                                                                                                                                                                                                                               |