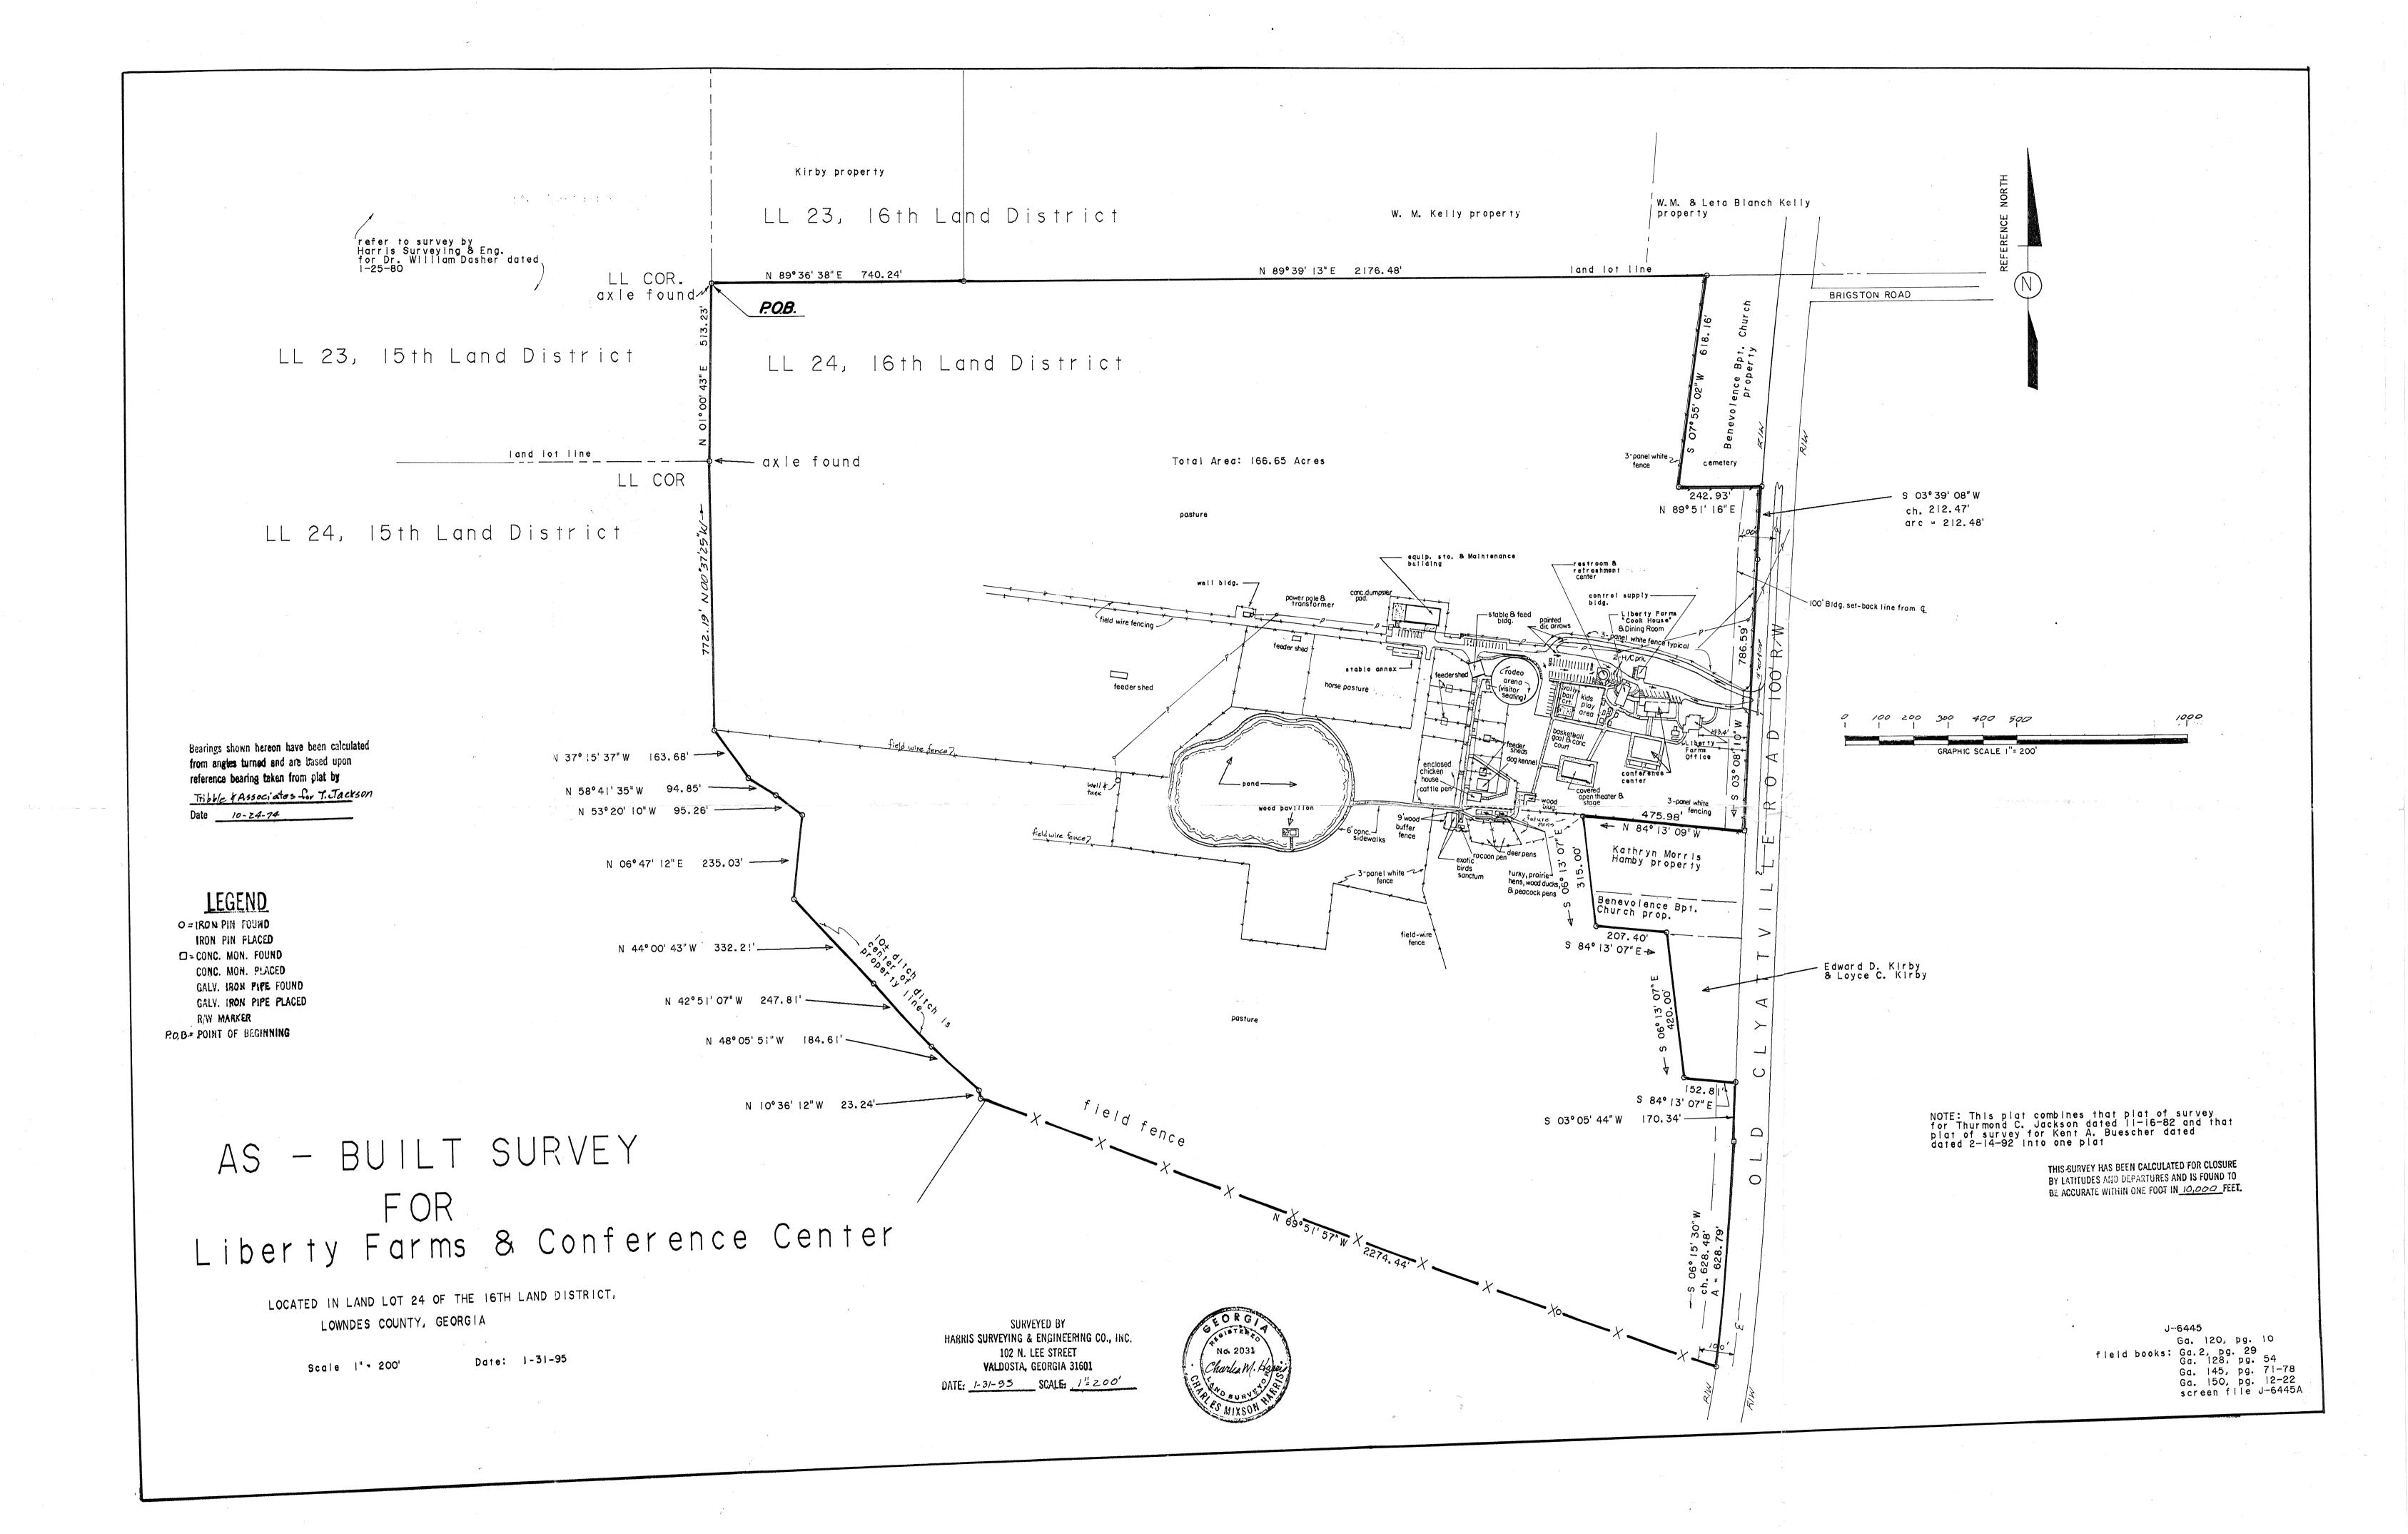

COUNTY ACTION REQUESTED ON: REZ-2023-06 Herschend Family Entertainment dba Wild Adventures, 3766 Old Clyattville Road, P-D to P-D/amended, ~170 acres, County Utilities

HISTORY, FACTS AND ISSUES: This case represents an amendment to a previously approved Planned Development (LO-95-08) for Liberty Farms and Conference Center, better known as Wild Adventures, to include a multi-phased "Safari Campground" with sites for RV, cabins, glamping, and amenities on the property. The original approval from the County in 1995 did list "overnight lodging and group accommodations" and "bed and breakfast and other types of lodging accommodations..." as an allowed use on the property, also noting "...Any changes of use, additions or deviations from the approved site plan in the future, must receive building permits and be reviewed and approved as though it were a separate Planned Development district."

COUNTY ACTION REQUESTED ON: Approval of Briggston Road Right of Way

HISTORY, FACTS AND ISSUES: The County has negotiated the purchase of the Right of Way (ROW) for Parcels 1 through 38 (excepting Parcels 2 and 36) for the Briggston Road TSPLOST project. The attached ROW Deeds and detailed schedule set forth for those Parcels the respective grantors, identities of the properties, and purchase prices and terms of the acquisition for each Parcel. The Commission is required to approve each of those acquisitions in a public vote.