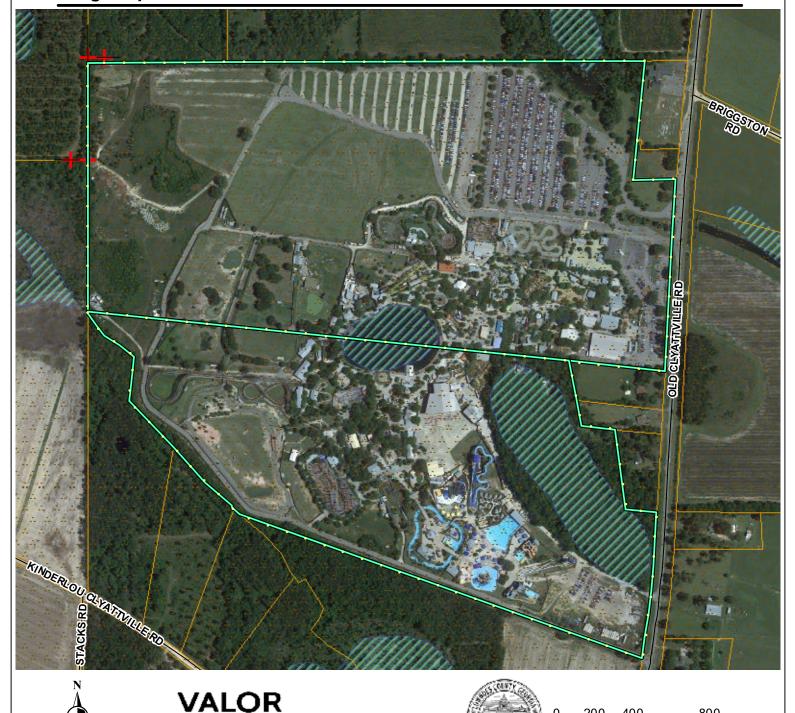

COUNTY ACTION REQUESTED ON: REZ-2023-06 Herschend Family Entertainment dba Wild Adventures, 3766 Old Clyattville Road, P-D to P-D/amended, ~170 acres, County Utilities

HISTORY, FACTS AND ISSUES: This case represents an amendment to a previously approved Planned Development (LO-95-08) for Liberty Farms and Conference Center, better known as Wild Adventures, to include a multi-phased "Safari Campground" with sites for RV, cabins, glamping, and amenities on the property. The original approval from the County in 1995 did list "overnight lodging and group accommodations" and "bed and breakfast and other types of lodging accommodations..." as an allowed use on the property, also noting "...Any changes of use, additions or deviations from the approved site plan in the future, must receive building permits and be reviewed and approved as though it were a separate Planned Development district."

The subject property has frontage on Old Clyattville Road, a major collector (3000 to 6000 Vehicles per Day), and therefore within the Old Clyattville Road Corridor Overlay District. The Comprehensive Plan depicts the subject property within the Urban Service Area and as a Regional Activity Center which permits P-D zoning.

### **Zoning Location Map**

Camp Resort at WA Rezoning Request

**CURRENT ZONING: P-D PROPOSED ZONING: P-D** 

**REZ-2023-06** 