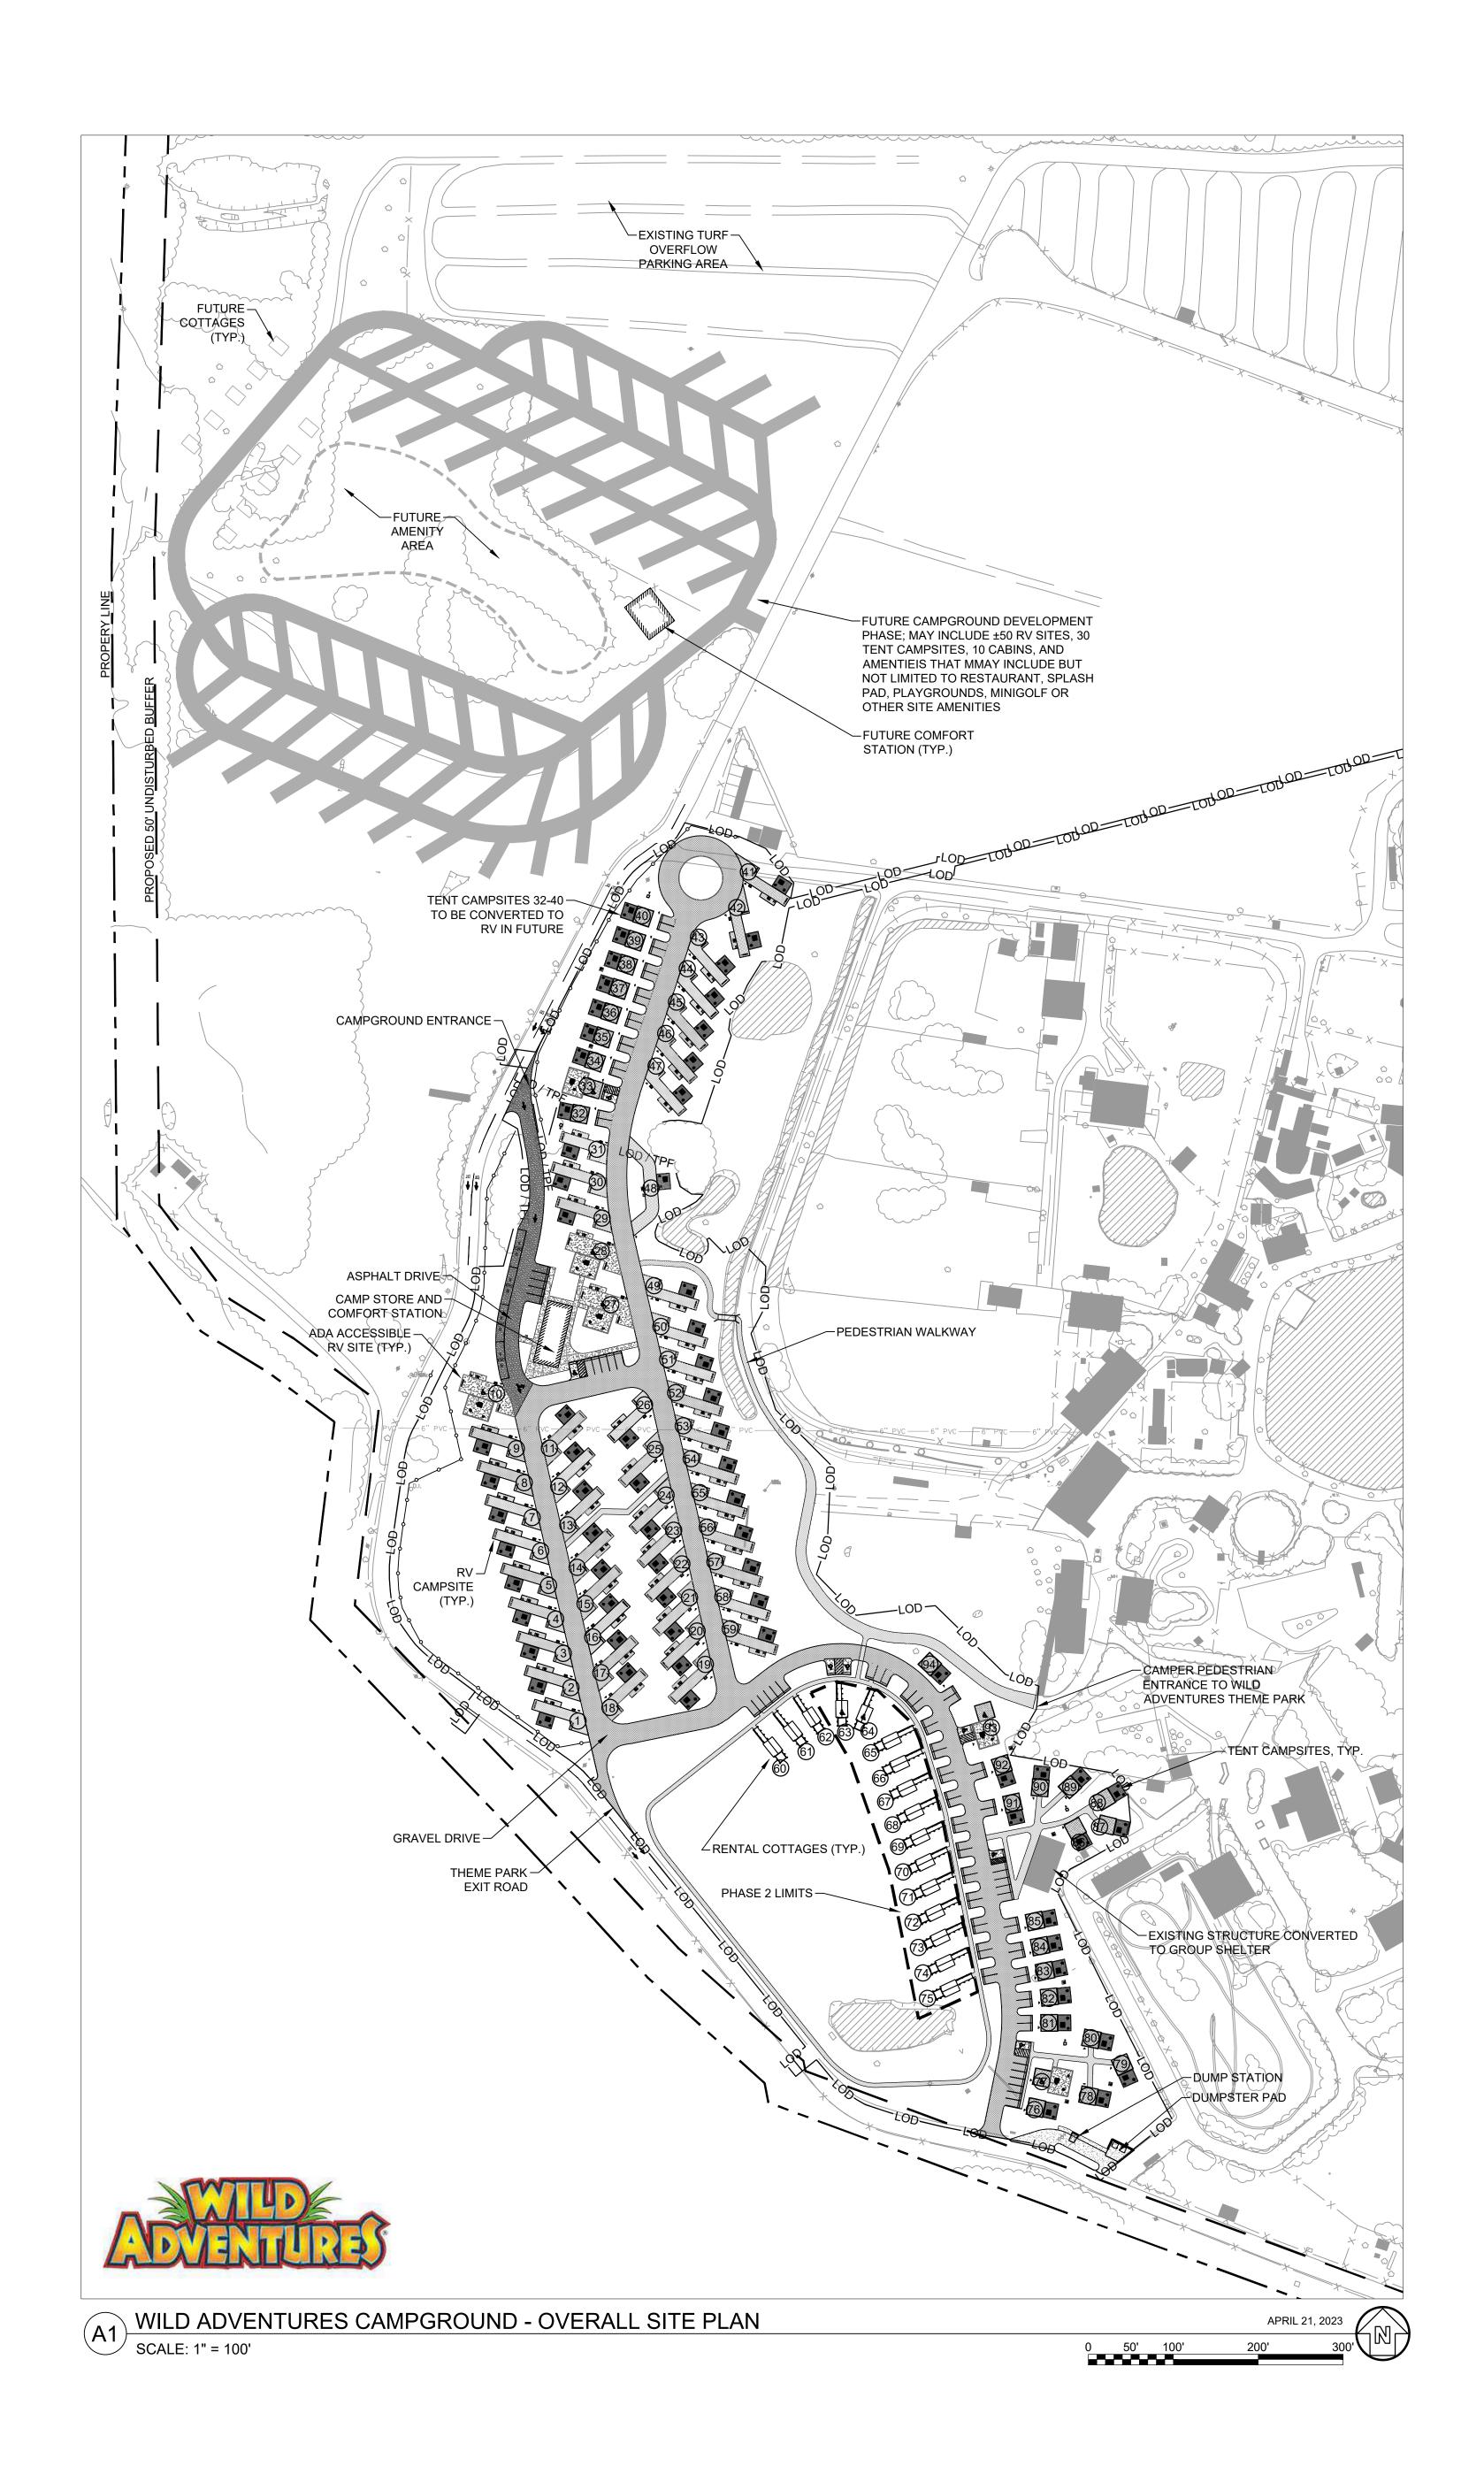

COUNTY ACTION REQUESTED ON: REZ-2023-06 Herschend Family Entertainment dba Wild Adventures, 3766 Old Clyattville Road, P-D to P-D/amended, ~170 acres, County Utilities

HISTORY, FACTS AND ISSUES: This case represents an amendment to a previously approved Planned Development (LO-95-08) for Liberty Farms and Conference Center, better known as Wild Adventures, to include a multi-phased "Safari Campground" with sites for RV, cabins, glamping, and amenities on the property. The original approval from the County in 1995 did list "overnight lodging and group accommodations" and "bed and breakfast and other types of lodging accommodations..." as an allowed use on the property, also noting "...Any changes of use, additions or deviations from the approved site plan in the future, must receive building permits and be reviewed and approved as though it were a separate Planned Development district."

The subject property has frontage on Old Clyattville Road, a major collector (3000 to 6000 Vehicles per Day), and therefore within the Old Clyattville Road Corridor Overlay District. The Comprehensive Plan depicts the subject property within the Urban Service Area and as a Regional Activity Center which permits P-D zoning.

Per the letter of intent, "~4.4M [people] are considered to be in the Qualified Target market and have qualifying interest in camping, animal experiences and/or are RV owners. Roughly 90% of these households live between 100 and 300 miles away, and include major markets like Atlanta, Jacksonville, Orlando and Tampa. In general, the Wild Adventures experience as it is today is highly appealing to most demographic segments. The Safari Campground and associated lodging options [with] safari views from Cabins and RV sites, and VIP access to the parks, are highly appealing to a majority of the Qualified Target Market."

The TRC reviewed the accompanying site plan and had no objections, while also finding the request consistent with the Comprehensive Plan and existing land use. The GLPC also reviewed the request at their April meeting and recommended approval via unanimous vote (7-0).

### **Zoning Location Map**

Camp Resort at WA Rezoning Request

**CURRENT ZONING: P-D PROPOSED ZONING: P-D** 

**REZ-2023-06** 

### **Future Development Map**

Camp Resort at WA Rezoning Request

## **WRPDO Site Map**