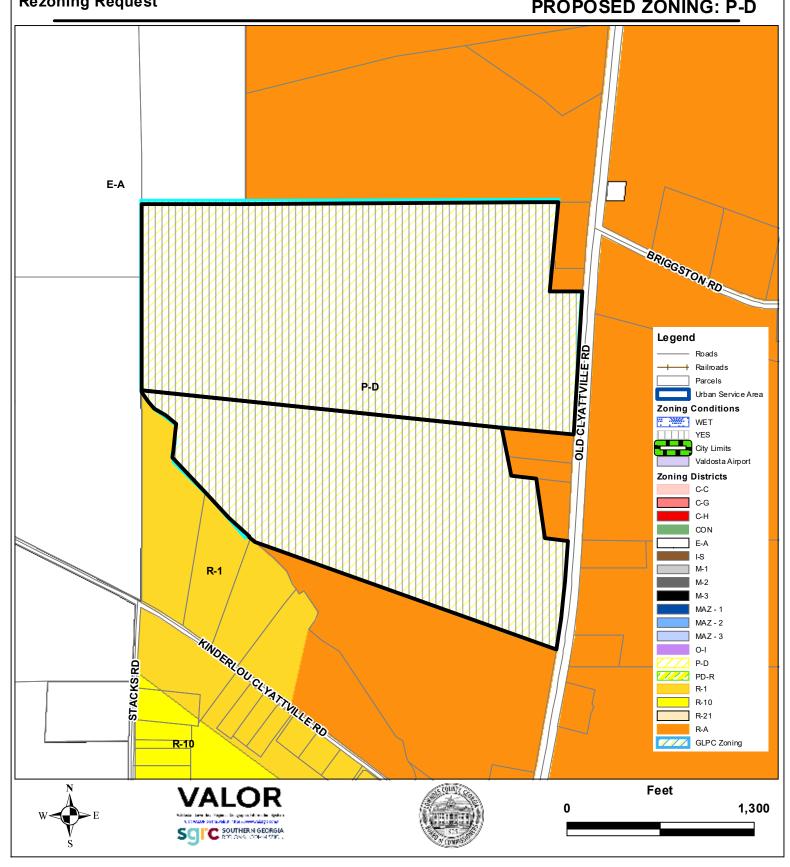

COUNTY ACTION REQUESTED ON: REZ-2023-06 Herschend Family Entertainment dba Wild Adventures, 3766 Old Clyattville Road, P-D to P-D/amended, ~170 acres, County Utilities

HISTORY, FACTS AND ISSUES: This case represents an amendment to a previously approved Planned Development (LO-95-08) for Liberty Farms and Conference Center, better known as Wild Adventures, to include a multi-phased "Safari Campground" with sites for RV, cabins, glamping, and amenities on the property. The original approval from the County in 1995 did list "overnight lodging and group accommodations" and "bed and breakfast and other types of lodging accommodations..." as an allowed use on the property, also noting "...Any changes of use, additions or deviations from the approved site plan in the future, must receive building permits and be reviewed and approved as though it were a separate Planned Development district."

The subject property has frontage on Old Clyattville Road, a major collector (3000 to 6000 Vehicles per Day), and therefore within the Old Clyattville Road Corridor Overlay District. The Comprehensive Plan depicts the subject property within the Urban Service Area and as a Regional Activity Center which permits P-D zoning.