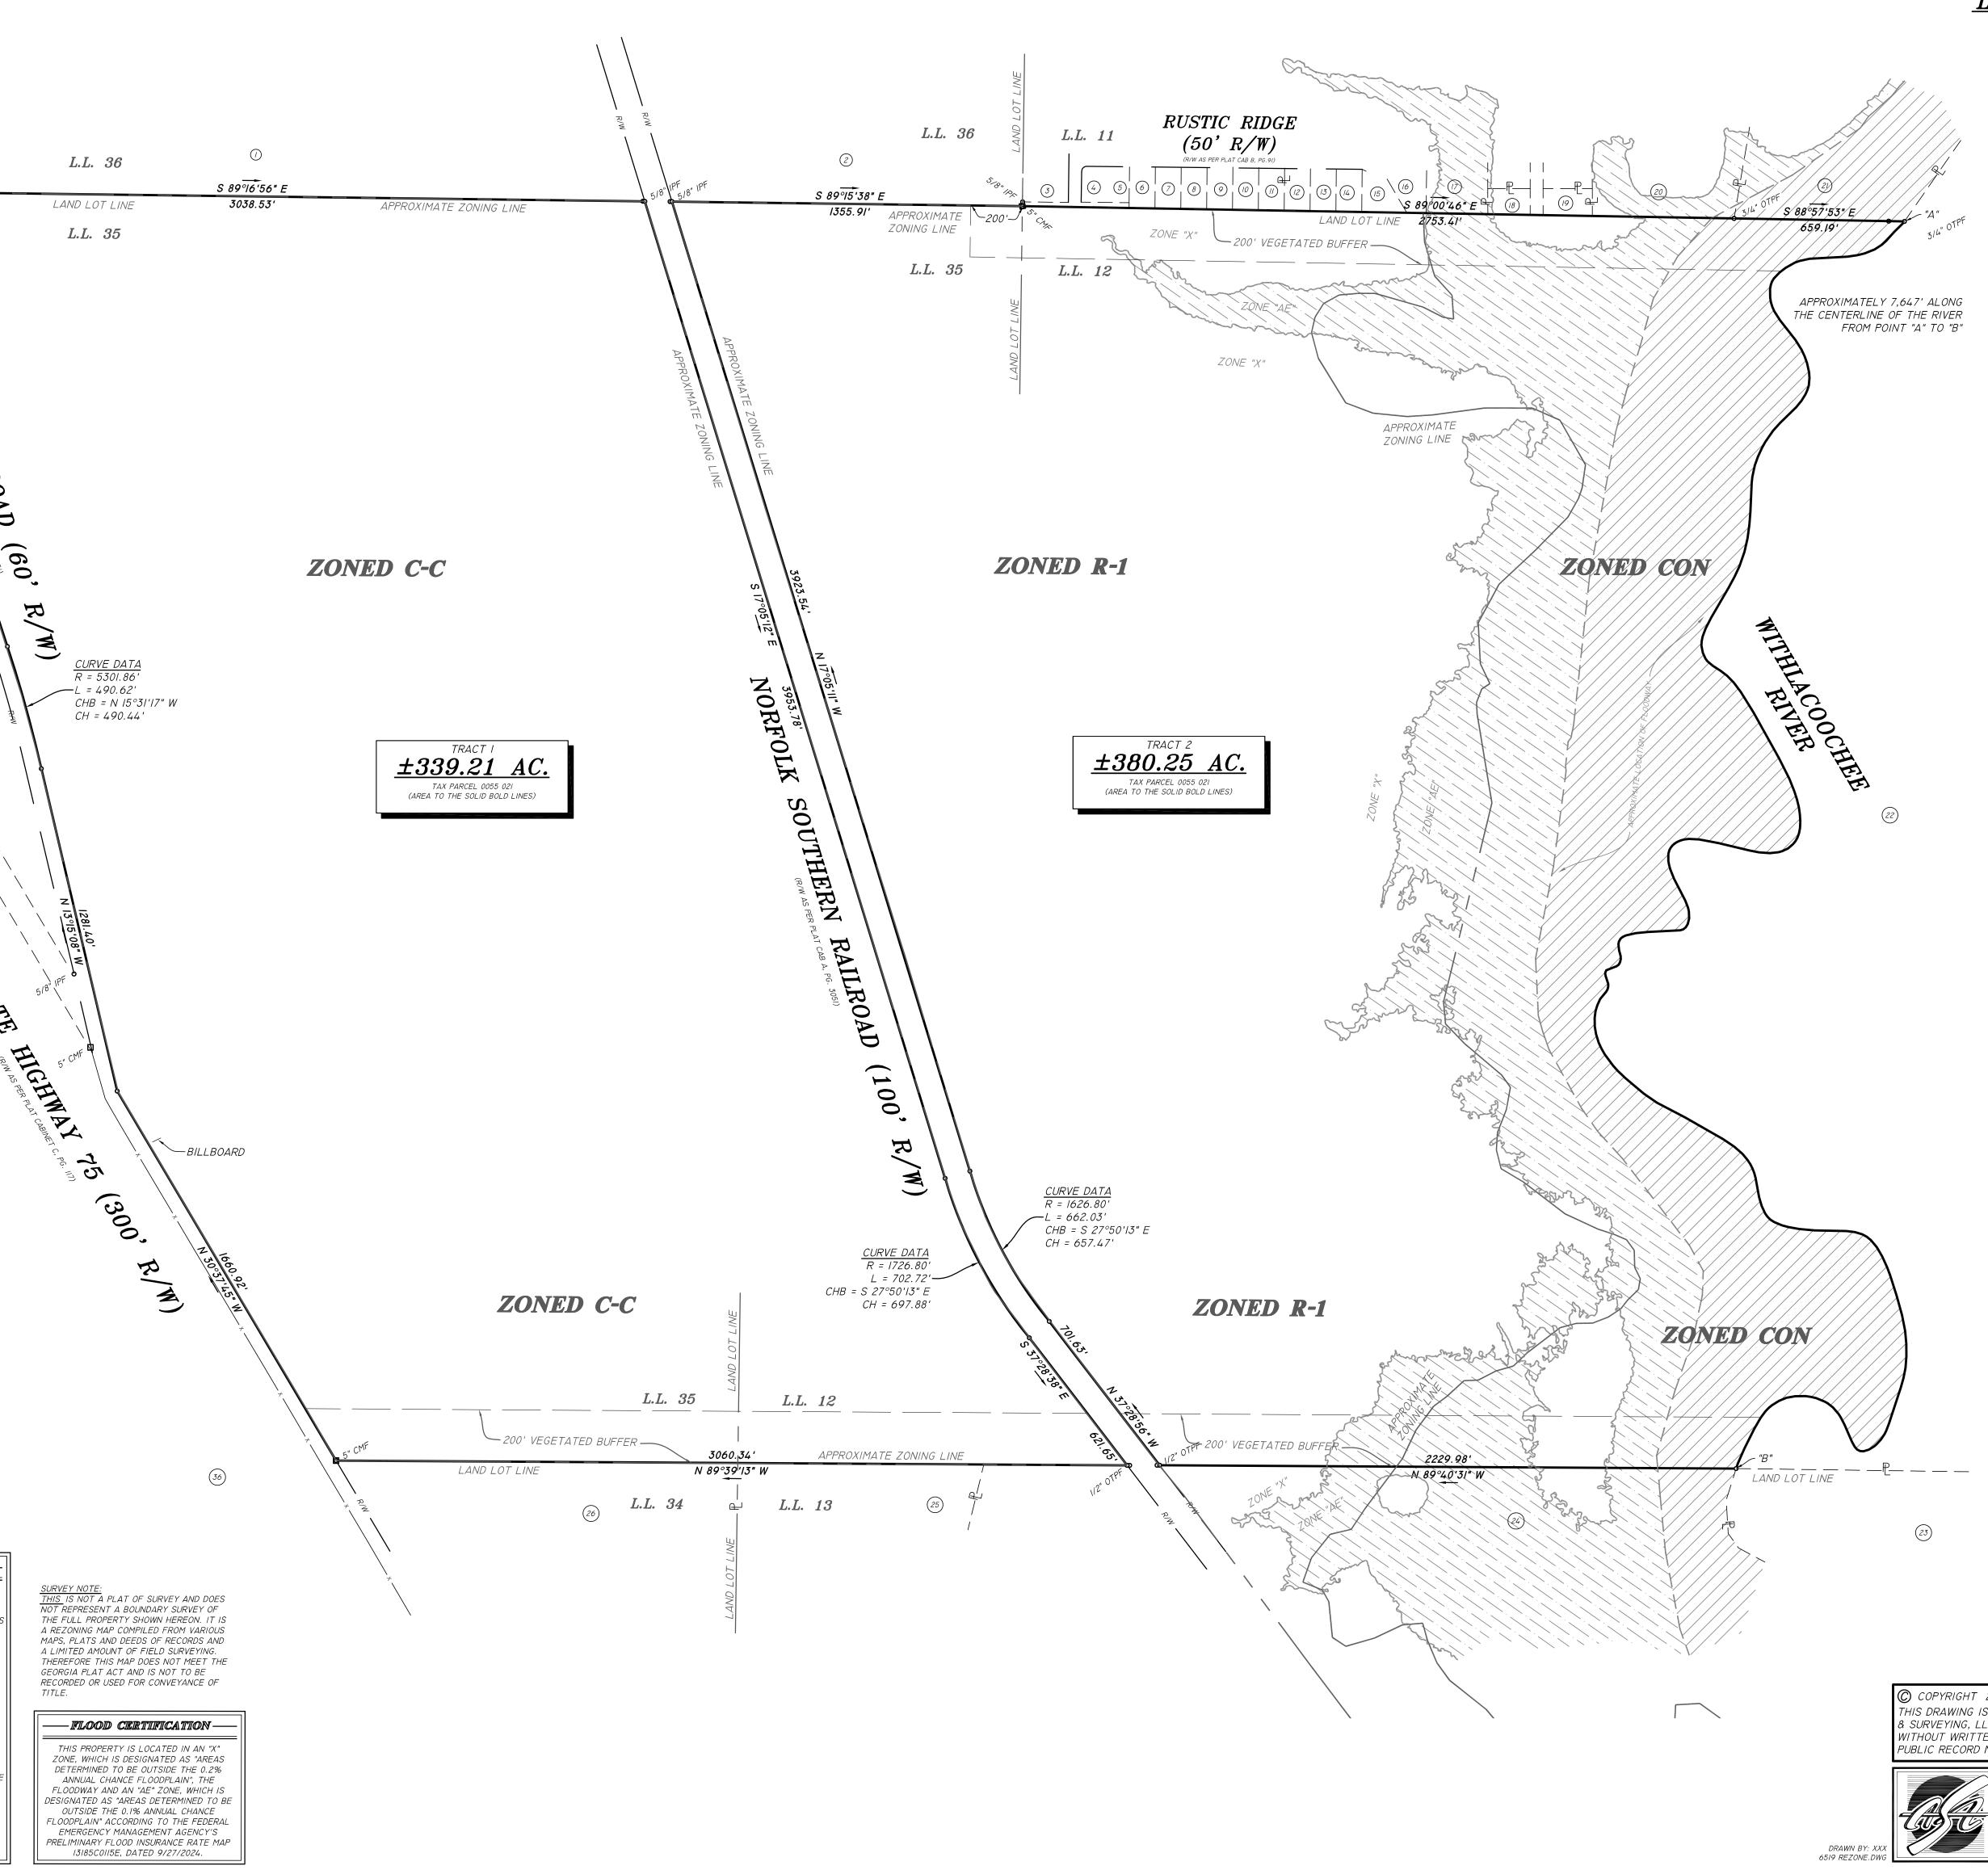

This request represents a change in zoning on the subject property from C-C (Crossroads Commercial), R-1 (Low Density Residential) and CON (Conservation District) to M-1 (Light Manufacturing) and CON (Conservation District). The general motivation in this case is for the subject property to be developed into a large warehouse type campus.

Proposed access for the subject property is along Coleman Road, a paved County Collector Road. The property is also split by the Norfolk Southern Railroad. The Comprehensive Plan Future Development Map depicts the subject property within the Urban Service Area, with Tract 1 depicted as an Industrial Activity Center Character Area, and Tract 2 mixed between Community Activity Center, Recreation and Conservation, Suburban, and Transportation and Utilities Character Areas.

- 1. There shall be no access to Briarberry Drive and Quail Hollow Circle from the subject property.
- 2. Should a change in use occur where additional transportation and/or water/sewer infrastructure upgrades are required, the Developer will be responsible for the design, any acquisition of necessary right-of-way, relocation of utilities, and construction costs for the infrastructure improvements.
- 3. All lots shall front interior roads.
- 4. A 200' undisturbed buffer shall be required along the Northern, and Southern property lines abutting current Residential Zoning District boundaries.
- 5. Any lighting located on the property shall be shielded and directed to avoid direct illumination of adjacent properties zoned Residentially.
- 6. Any loudspeakers, paging systems, or electromagnetic interference generated on or by uses of the property shall be designed, installed and used such that they are not discernable at any abutting property line zoned Residentially.
- 7. Correctional Facilities, Transitional Care Facilities, and Kennels with Outdoor Runs shall not be allowed.