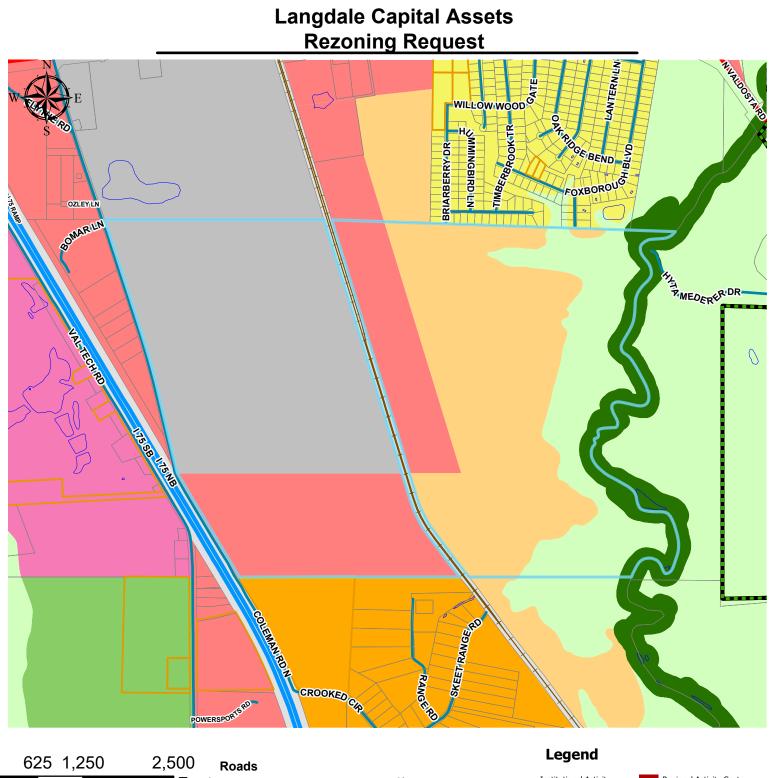

This request represents a change in zoning on the subject property from C-C (Crossroads Commercial), R-1 (Low Density Residential) and CON (Conservation District) to M-1 (Light Manufacturing) and CON (Conservation District). The general motivation in this case is for the subject property to be developed into a large warehouse type campus.

Proposed access for the subject property is along Coleman Road, a paved County Collector Road. The property is also split by the Norfolk Southern Railroad. The Comprehensive Plan Future Development Map depicts the subject property within the Urban Service Area, with Tract 1 depicted as an Industrial Activity Center Character Area, and Tract 2 mixed between Community Activity Center, Recreation and Conservation, Suburban, and Transportation and Utilities Character Areas.