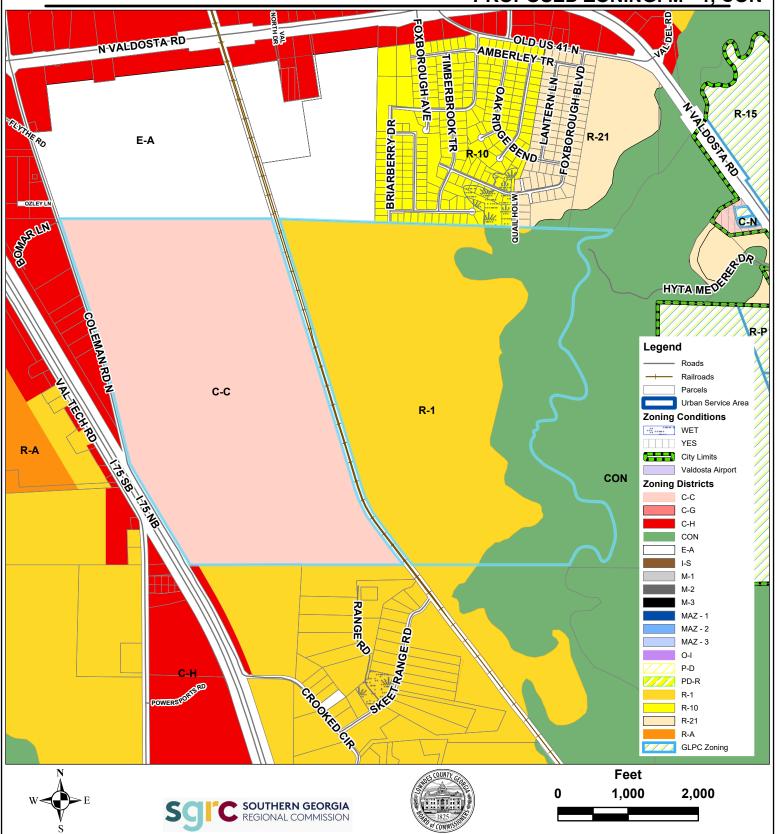

This request represents a change in zoning on the subject property from C-C (Crossroads Commercial), R-1 (Low Density Residential) and CON (Conservation District) to M-1 (Light Manufacturing) and CON (Conservation District). The general motivation in this case is for the subject property to be developed into a large warehouse type campus.

Proposed access for the subject property is along Coleman Road, a paved County Collector Road. The property is also split by the Norfolk Southern Railroad. The Comprehensive Plan Future Development Map depicts the subject property within the Urban Service Area, with Tract 1 depicted as an Industrial Activity Center Character Area, and Tract 2 mixed between Community Activity Center, Recreation and Conservation, Suburban, and Transportation and Utilities Character Areas.