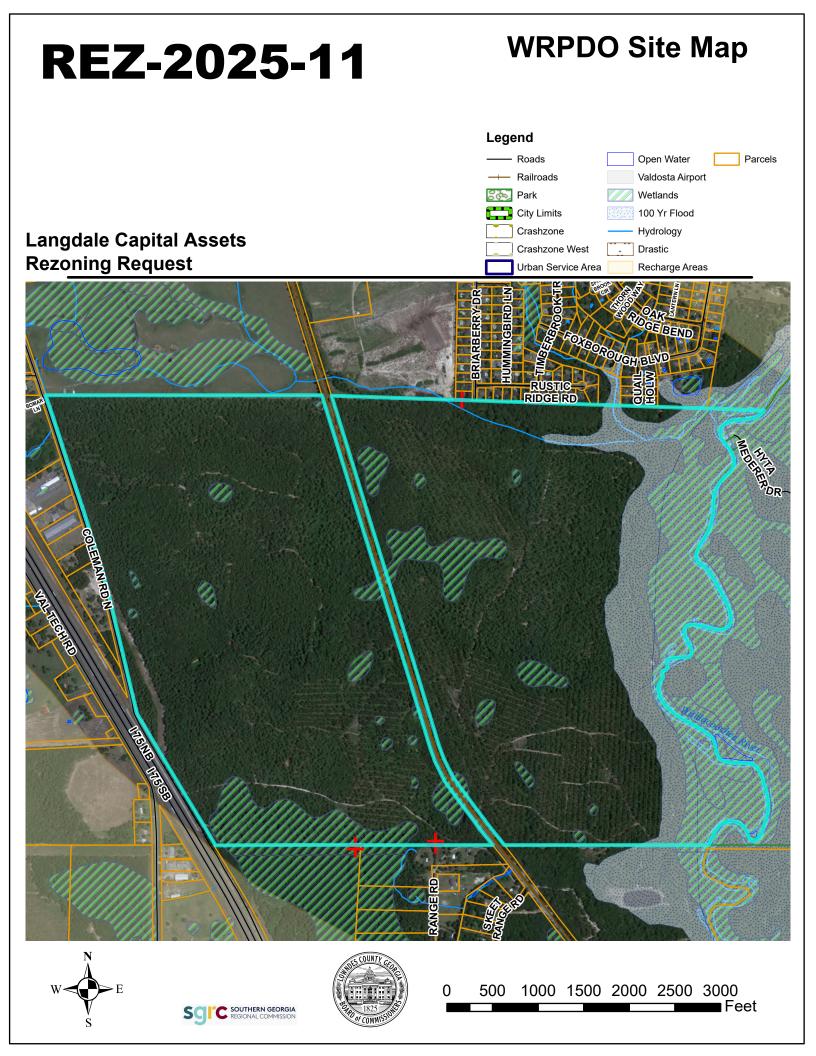

This request represents a change in zoning on the subject property from C-C (Crossroads Commercial), R-1 (Low Density Residential) and CON (Conservation District) to M-1 (Light Manufacturing) and CON (Conservation District). The general motivation in this case is for the subject property to be developed into a large warehouse type campus.

Proposed access for the subject property is along Coleman Road, a paved County Collector Road. The property is also split by the Norfolk Southern Railroad. The Comprehensive Plan Future Development Map depicts the subject property within the Urban Service Area, with Tract 1 depicted as an Industrial Activity Center Character Area, and Tract 2 mixed between Community Activity Center, Recreation and Conservation, Suburban, and Transportation and Utilities Character Areas.

- 1. There shall be no access to Briarberry Drive and Quail Hollow Circle from the subject property.
- 2. Should a change in use occur where additional transportation and/or water/sewer infrastructure upgrades are required, the Developer will be responsible for the design, any acquisition of necessary right-of-way, relocation of utilities, and construction costs for the infrastructure improvements.
- 3. All lots shall front interior roads.
- 4. A 200' undisturbed buffer shall be required along the Northern, and Southern property lines abutting current Residential Zoning District boundaries.
- 5. Any lighting located on the property shall be shielded and directed to avoid direct illumination of adjacent properties zoned Residentially.
- 6. Any loudspeakers, paging systems, or electromagnetic interference generated on or by uses of the property shall be designed, installed and used such that they are not discernable at any abutting property line zoned Residentially.
- 7. Correctional Facilities, Transitional Care Facilities, and Kennels with Outdoor Runs shall not be allowed.