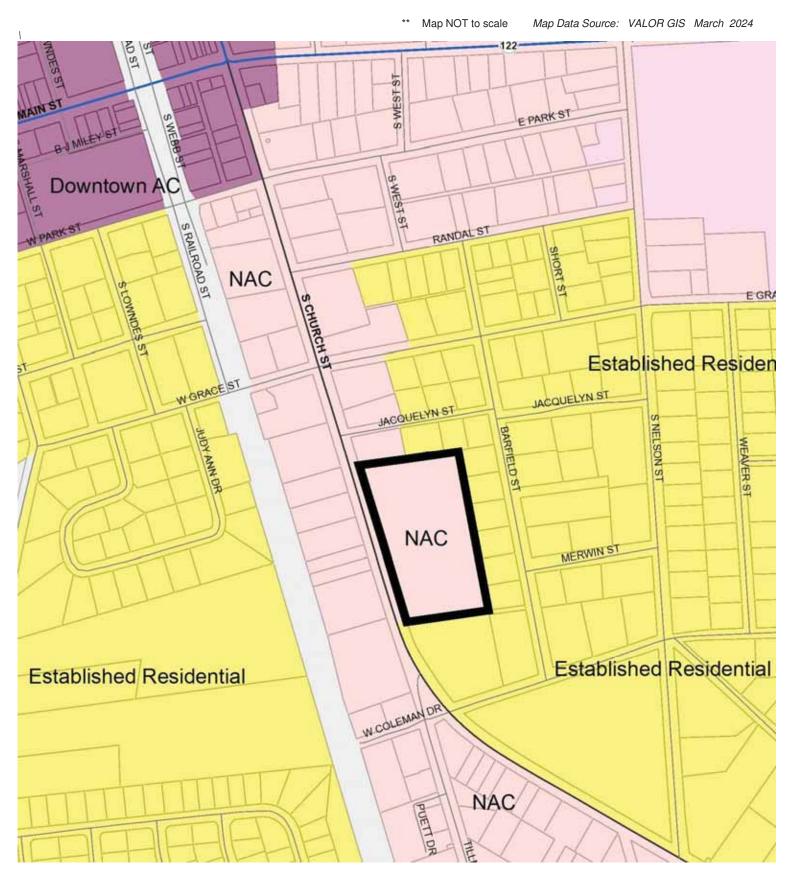

## HA-2024-04 Aerial Location Map

David Deloach Special Exception Request 505 South Church Street
Tax Map # 0046D Parcel 066

~ 2022 Aerial Imagery

\*\* Map NOT to scale

Map Data Source: VALOR GIS March 2024