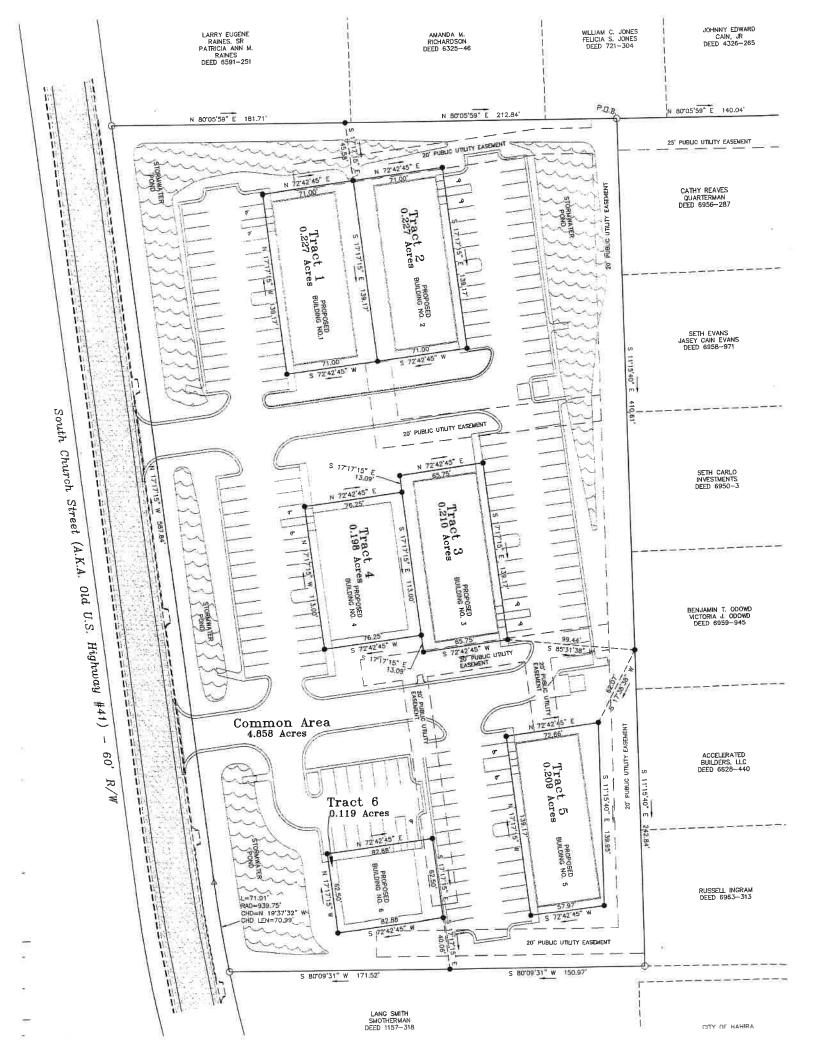

## Special Exception Request by David Deloach File #: HA-2024-04

David Deloach is requesting Special Exception approval for "multiple" (up to 4, total) Personal Service Shops, within a conditional Residential-Professional (R-P)(c) zoning district. The subject property is located at 505 South Church, which is along the east side of the street between Jacquelyn Street and East Coleman Drive. The property contains a mixed office complex with 6 buildings (still under construction). This property already received similar Special Exception approval on 12-7-2023 for Mindy Herring (applicant's tenant) to operate a Personal Service shop in the form of a hair salon in one of the tenant spaces (1,200-sf). (file # HA-2023-03) The applicant now has a couple more prospective tenants who are also Personal Service Shops. Rather than continually seek individual Special Exception approvals for each one of these, or as such tenants move in/out of the complex, the applicant as owner of the property is instead seeking blanket approval for up to 4 of these tenants — including the one that was approved last December.

## Planning Analysis & Property Information

|                                                                                                                                                                                                                                                                                                                                                                                                                                                                                                                                                                                                                                                                                                                                                                                                                                                                                                                                                                                                                                         | 1                                                                                                                                                                                   |              |          |                                   | 1                   |  |  |  |  |  |  |
|-----------------------------------------------------------------------------------------------------------------------------------------------------------------------------------------------------------------------------------------------------------------------------------------------------------------------------------------------------------------------------------------------------------------------------------------------------------------------------------------------------------------------------------------------------------------------------------------------------------------------------------------------------------------------------------------------------------------------------------------------------------------------------------------------------------------------------------------------------------------------------------------------------------------------------------------------------------------------------------------------------------------------------------------|-------------------------------------------------------------------------------------------------------------------------------------------------------------------------------------|--------------|----------|-----------------------------------|---------------------|--|--|--|--|--|--|
| Applicant                                                                                                                                                                                                                                                                                                                                                                                                                                                                                                                                                                                                                                                                                                                                                                                                                                                                                                                                                                                                                               |                                                                                                                                                                                     |              |          |                                   |                     |  |  |  |  |  |  |
| Owner:                                                                                                                                                                                                                                                                                                                                                                                                                                                                                                                                                                                                                                                                                                                                                                                                                                                                                                                                                                                                                                  | Kings Court Hahira LLC (David Deloach)                                                                                                                                              |              |          |                                   |                     |  |  |  |  |  |  |
| Request:                                                                                                                                                                                                                                                                                                                                                                                                                                                                                                                                                                                                                                                                                                                                                                                                                                                                                                                                                                                                                                | Special Exception for multiple Personal Service Shops (hair salon, barber shop, manicure, electrolysis, etc) within a conditional Residential-Professional (R-P)(c) zoning district |              |          |                                   |                     |  |  |  |  |  |  |
|                                                                                                                                                                                                                                                                                                                                                                                                                                                                                                                                                                                                                                                                                                                                                                                                                                                                                                                                                                                                                                         | P                                                                                                                                                                                   | roperty Ge   | neral I  | nformation                        |                     |  |  |  |  |  |  |
| Size & Location:  A total of 5.40 acres of land located along the east side of South Church Street, between Jacquelyn Street and East Coleman Drive.                                                                                                                                                                                                                                                                                                                                                                                                                                                                                                                                                                                                                                                                                                                                                                                                                                                                                    |                                                                                                                                                                                     |              |          |                                   |                     |  |  |  |  |  |  |
| Street Address: 505 South Church Street                                                                                                                                                                                                                                                                                                                                                                                                                                                                                                                                                                                                                                                                                                                                                                                                                                                                                                                                                                                                 |                                                                                                                                                                                     |              |          |                                   |                     |  |  |  |  |  |  |
| Tax Parcel ID:                                                                                                                                                                                                                                                                                                                                                                                                                                                                                                                                                                                                                                                                                                                                                                                                                                                                                                                                                                                                                          | Map 0046D                                                                                                                                                                           | Parcel 066   |          | City Council District:            | 2 Councilman Luke   |  |  |  |  |  |  |
|                                                                                                                                                                                                                                                                                                                                                                                                                                                                                                                                                                                                                                                                                                                                                                                                                                                                                                                                                                                                                                         | Zoning & Land Use Patterns                                                                                                                                                          |              |          |                                   |                     |  |  |  |  |  |  |
| Zoning Land Use                                                                                                                                                                                                                                                                                                                                                                                                                                                                                                                                                                                                                                                                                                                                                                                                                                                                                                                                                                                                                         |                                                                                                                                                                                     |              |          |                                   |                     |  |  |  |  |  |  |
| Subject Property:                                                                                                                                                                                                                                                                                                                                                                                                                                                                                                                                                                                                                                                                                                                                                                                                                                                                                                                                                                                                                       | Existing:                                                                                                                                                                           | R-P(c)       |          | Office complex (under             | construction)       |  |  |  |  |  |  |
|                                                                                                                                                                                                                                                                                                                                                                                                                                                                                                                                                                                                                                                                                                                                                                                                                                                                                                                                                                                                                                         | Proposed:                                                                                                                                                                           | R-P(c)       |          | Office complex which in           | cludes a Hair Salon |  |  |  |  |  |  |
| Adjacent Property:                                                                                                                                                                                                                                                                                                                                                                                                                                                                                                                                                                                                                                                                                                                                                                                                                                                                                                                                                                                                                      | North:                                                                                                                                                                              | R-15         |          | Single-family homes               | amily homes         |  |  |  |  |  |  |
|                                                                                                                                                                                                                                                                                                                                                                                                                                                                                                                                                                                                                                                                                                                                                                                                                                                                                                                                                                                                                                         | South:                                                                                                                                                                              | R-15         |          | Single-family homes               | le-family homes     |  |  |  |  |  |  |
|                                                                                                                                                                                                                                                                                                                                                                                                                                                                                                                                                                                                                                                                                                                                                                                                                                                                                                                                                                                                                                         | East:                                                                                                                                                                               | R-15         |          | Single-family homes               | le-family homes     |  |  |  |  |  |  |
|                                                                                                                                                                                                                                                                                                                                                                                                                                                                                                                                                                                                                                                                                                                                                                                                                                                                                                                                                                                                                                         | West:                                                                                                                                                                               | R-15, M-1    |          | Single-family homes, self-storage |                     |  |  |  |  |  |  |
| [A] This property was REZONED in November 2021 from R-15 to R-P(c), with the following conditions of approval:  (1) Development of this property shall be in the form of a multi-tenant office or commercial development consisting of than one building, with no individual building exceeding 5,600 square feet gross floor area (GFA), and no individual tenant occupying more than 5,600 square feet gross floor area (GFA).  (2) Multi-family residential development shall require a Special Exception approval by the Hahira City Council.  [B] This property received SPECIAL EXCPETION approval on 12-7-2023, with the following conditions of approval (file # HA-2023-03, Mindy Herring)  (1) Special Exception shall be granted for a Personal Service Shop in the form of a hair salon which complies with the conditions of the existing R-P(c) zoning of the property.  (2) Approval shall expire after one (1) year from the date of City Council approval, if no City business license has been obtained by that date. |                                                                                                                                                                                     |              |          |                                   |                     |  |  |  |  |  |  |
|                                                                                                                                                                                                                                                                                                                                                                                                                                                                                                                                                                                                                                                                                                                                                                                                                                                                                                                                                                                                                                         | N                                                                                                                                                                                   | eighborhoo   | d Cha    | racteristics                      |                     |  |  |  |  |  |  |
| Historic Resources:                                                                                                                                                                                                                                                                                                                                                                                                                                                                                                                                                                                                                                                                                                                                                                                                                                                                                                                                                                                                                     | There are no                                                                                                                                                                        | known histor | ric reso | urces on or near the subj         | ect property.       |  |  |  |  |  |  |
| Natural Resources:                                                                                                                                                                                                                                                                                                                                                                                                                                                                                                                                                                                                                                                                                                                                                                                                                                                                                                                                                                                                                      | Vegetation:                                                                                                                                                                         |              | Mostly   | clear.                            |                     |  |  |  |  |  |  |
|                                                                                                                                                                                                                                                                                                                                                                                                                                                                                                                                                                                                                                                                                                                                                                                                                                                                                                                                                                                                                                         | Wetlands:                                                                                                                                                                           |              | There    | are no wetlands on or ne          | ear the property.   |  |  |  |  |  |  |

#### **Attachments**

Zoning Location Map Future Development Map Aerial Location Map Boundary Survey & Site Plan Use Table page – Hahira Zoning Ord LU Certificate & site plan from 2023 (2 pages)