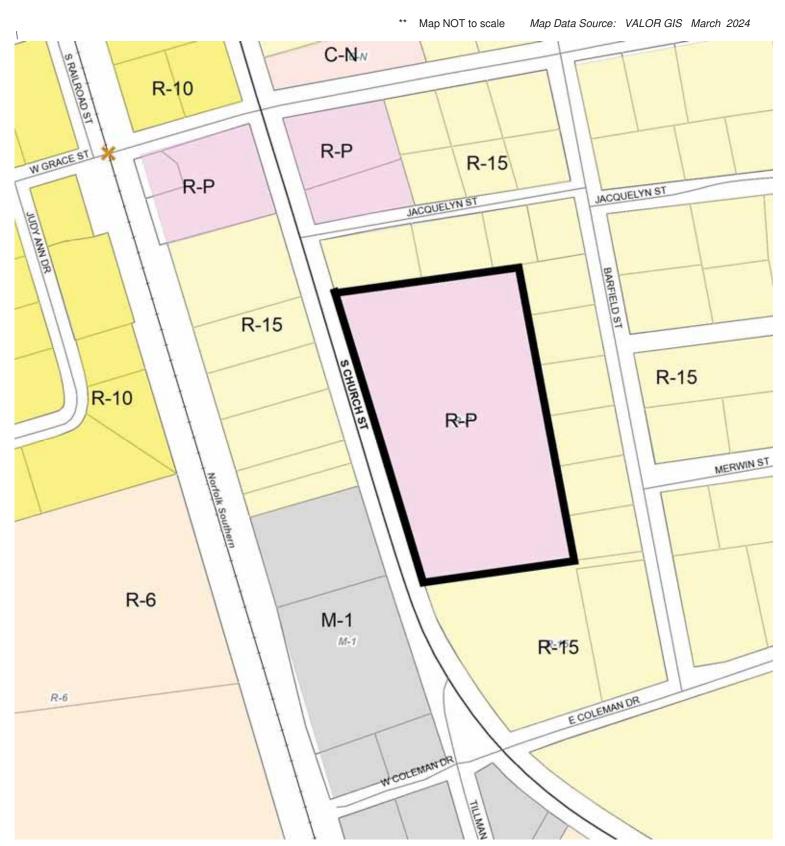

# HA-2024-04 Future Development Map

David Deloach Special Exception Request 505 South Church Street
Tax Map # 0046D Parcel 066

Character Area = NAC

The subject property is located within a **Neighborhood Activity Center (NAC)** Character Area on the Future Development Map of the Comprehensive Plan.

Before the property received Special Exception approval last December, this property was rezoned in November 2021 from R-15 to R-P(c), with the following conditions of approval (file # HA-2021-07):