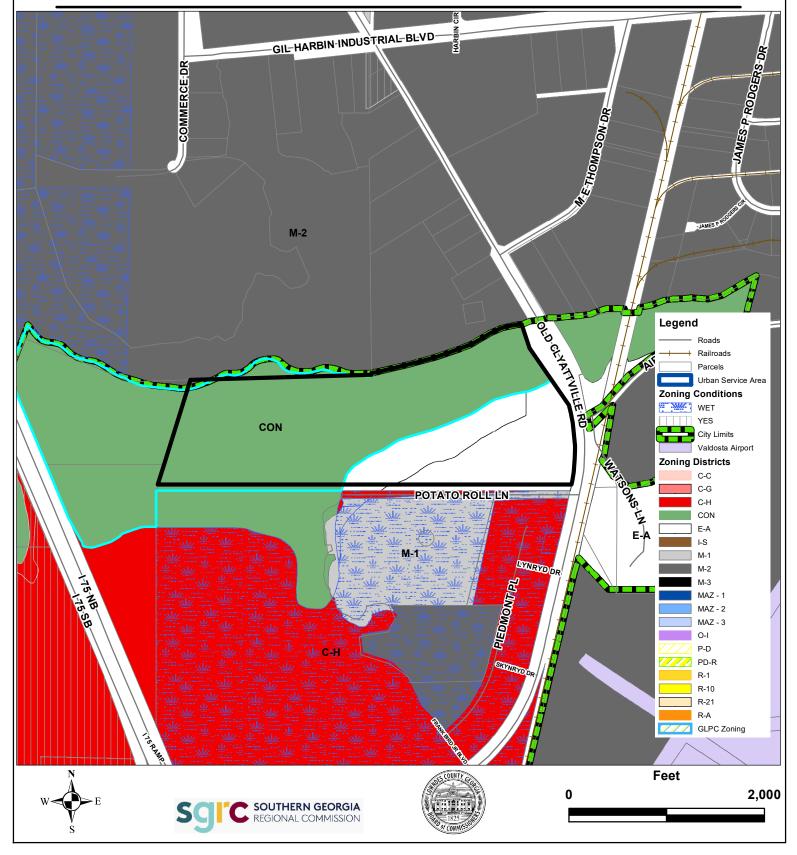

#### HISTORY, FACTS AND ISSUES:

This request represents a change in zoning on the subject property from E-A (Estate Agricultural) and CON (Conservation) zoning to M-2 (Heavy Manufacturing) and CON zoning. The subject property possesses road frontage on Old Clyattville Road, a Major Collector, and lies within the Urban Service Area, the Valdosta Airport and Old Clyattville Road Overlays, and is split between the Regional Activity and Conservation Character Areas. Additionally, portions of the property are within the VLD Approach and Horizontal Surface Zones, though primarily in the areas depicted as CON zoning.

Of the 115 acres total, ~16.45 are being requested to change from E-A to M-2, with ~18 acres requested to change from E-A to CON zoning; increasing the total Conservation zoning to ~98 acres.

While M-2 is not recommended within the Character area, the predominant zoning patterns and land uses to the north and east are M-2 within the Valdosta City limits, transitioning to larger tracts zoned for the operation of commercial and industrial activities<sup>1</sup> towards the interstate, mixing M-1, M-2, and C-H.

2. Approve with Conditions

OPTIONS: 1. Approve

<sup>&</sup>lt;sup>1</sup> Martin's Famous Pastry Shop consists of 40 acres zoned M-1 Second Harvest Headquarters consist of 20 acres zoned M-2