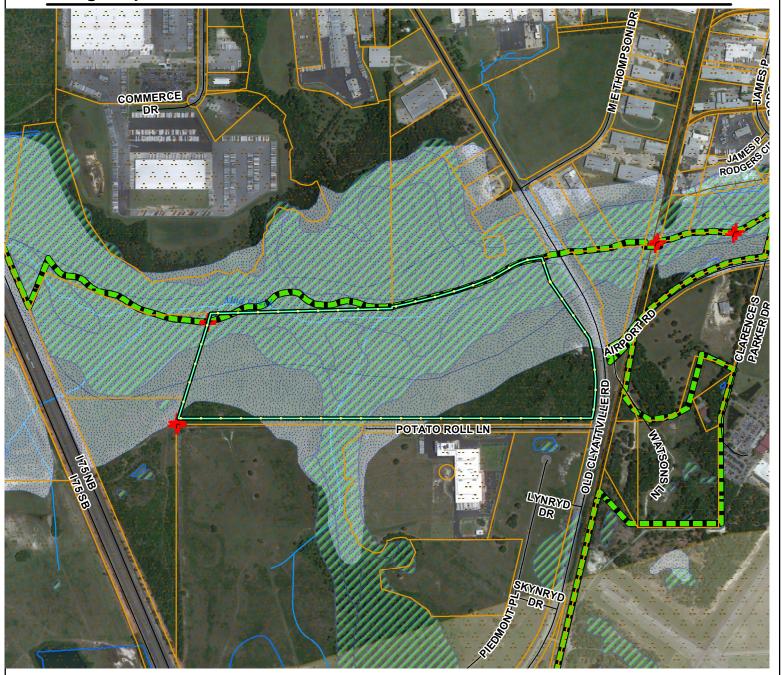

#### HISTORY, FACTS AND ISSUES:

This request represents a change in zoning on the subject property from E-A (Estate Agricultural) and CON (Conservation) zoning to M-2 (Heavy Manufacturing) and CON zoning. The subject property possesses road frontage on Old Clyattville Road, a Major Collector, and lies within the Urban Service Area, the Valdosta Airport and Old Clyattville Road Overlays, and is split between the Regional Activity and Conservation Character Areas. Additionally, portions of the property are within the VLD Approach and Horizontal Surface Zones, though primarily in the areas depicted as CON zoning.

Of the 115 acres total, ~16.45 are being requested to change from E-A to M-2, with ~18 acres requested to change from E-A to CON zoning; increasing the total Conservation zoning to ~98 acres.

While M-2 is not recommended within the Character area, the predominant zoning patterns and land uses to the north and east are M-2 within the Valdosta City limits, transitioning to larger tracts zoned for the operation of commercial and industrial activities<sup>1</sup> towards the interstate, mixing M-1, M-2, and C-H.

The rezoning of this 115-acre property includes **16.45 acres** of usable uplands to be rezoned to **M-2**, and **98.73 acres** of lowland and wetlands to remain as **CON**. This rezoning will meet the goals as outlined in the Policies mandated by Lowndes County Officials. See the standards referenced by Policy number listed below: