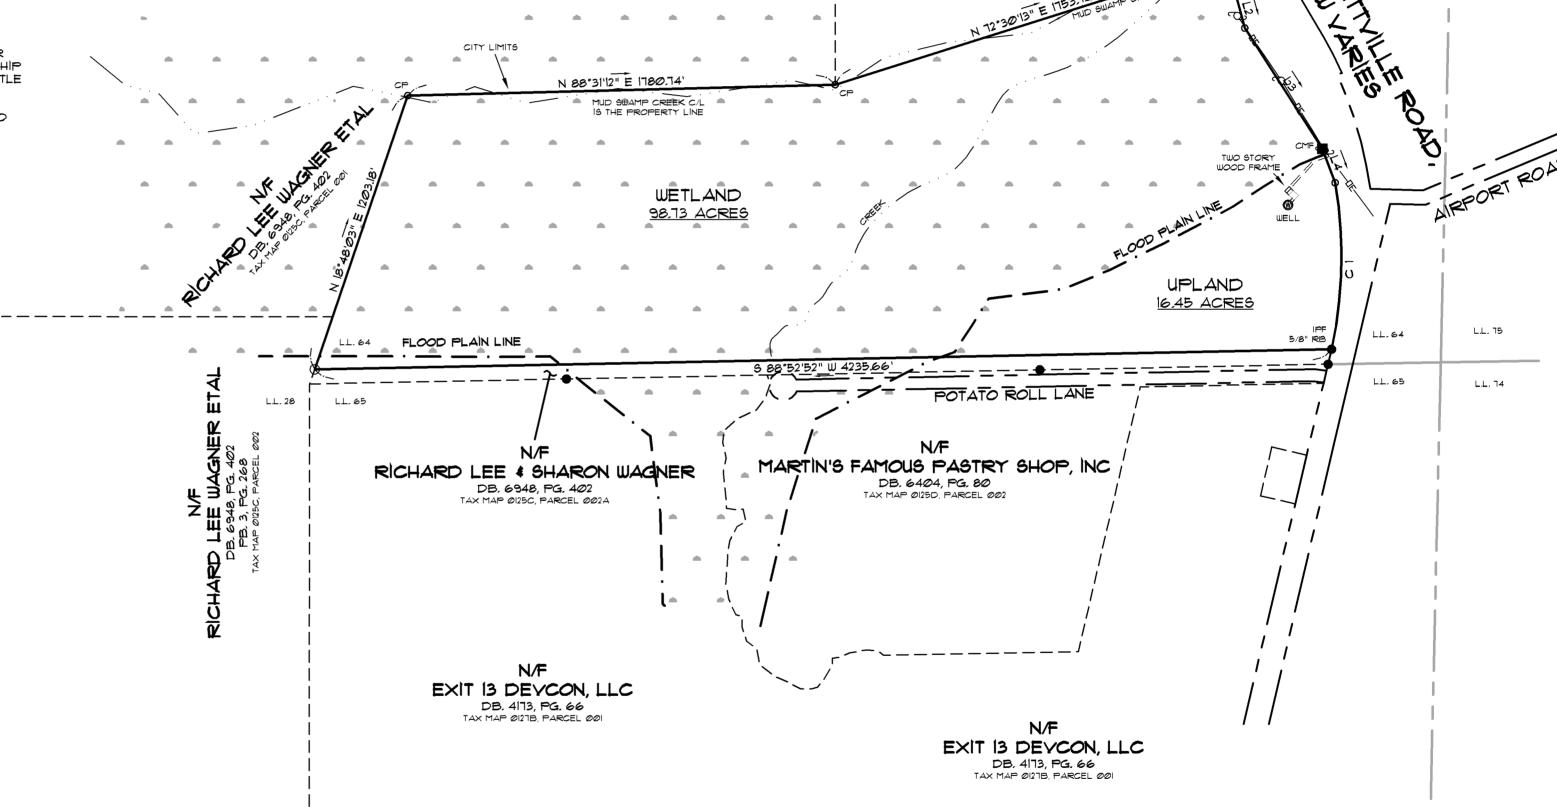

Of the 115 acres total, ~16.45 are being requested to change from E-A to M-2, with ~18 acres requested to change from E-A to CON zoning; increasing the total Conservation zoning to ~98 acres.

While M-2 is not recommended within the Character area, the predominant zoning patterns and land uses to the north and east are M-2 within the Valdosta City limits, transitioning to larger tracts zoned for the operation of commercial and industrial activities<sup>1</sup> towards the interstate, mixing M-1, M-2, and C-H.

The rezoning of this 115-acre property includes **16.45 acres** of usable uplands to be rezoned to **M-2**, and **98.73 acres** of lowland and wetlands to remain as **CON**. This rezoning will meet the goals as outlined in the Policies mandated by Lowndes County Officials. See the standards referenced by Policy number listed below:

# BOUNDARY SURVEY 115,18 ACRES

SURVEYED FOR

STEVEN ALAN DASHER

LL 64, 11TH, LOWNDES COUNTY, GEORGIA

| TAN            | NER              |
|----------------|------------------|
| d a ussociates | - LAND SURYEYORS |

BRENT E, TANNER 418-218-9492 1858 WALKE DAIRY ROAD DUBLÍN, GEORGIA 31021