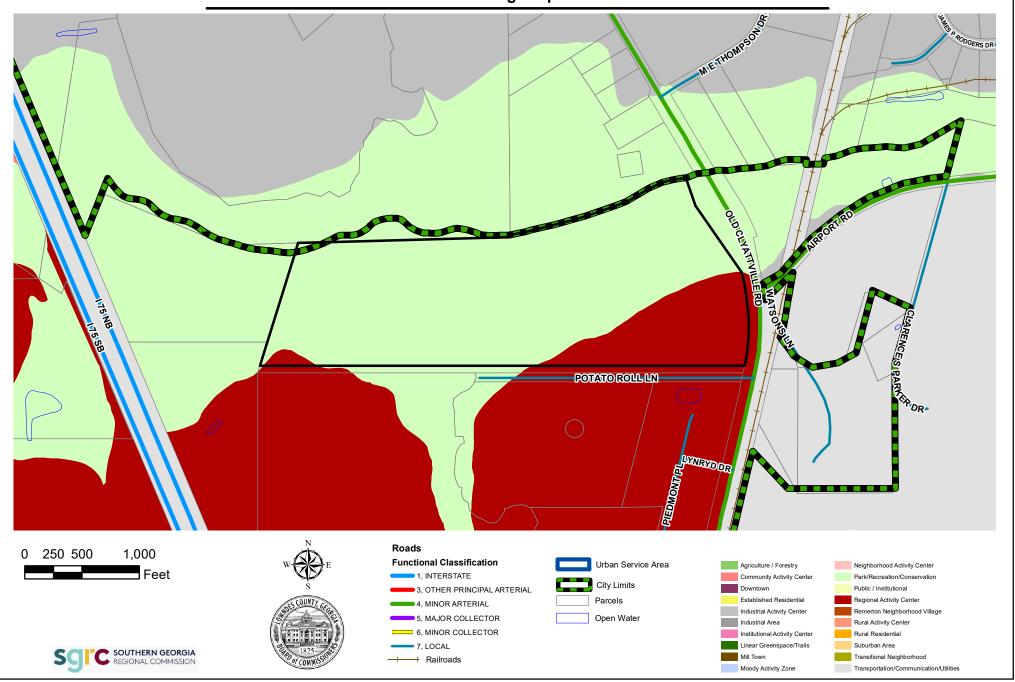

#### HISTORY, FACTS AND ISSUES:

This request represents a change in zoning on the subject property from E-A (Estate Agricultural) and CON (Conservation) zoning to M-2 (Heavy Manufacturing) and CON zoning. The subject property possesses road frontage on Old Clyattville Road, a Major Collector, and lies within the Urban Service Area, the Valdosta Airport and Old Clyattville Road Overlays, and is split between the Regional Activity and Conservation Character Areas. Additionally, portions of the property are within the VLD Approach and Horizontal Surface Zones, though primarily in the areas depicted as CON zoning.

Of the 115 acres total, ~16.45 are being requested to change from E-A to M-2, with ~18 acres requested to change from E-A to CON zoning; increasing the total Conservation zoning to ~98 acres.

While M-2 is not recommended within the Character area, the predominant zoning patterns and land uses to the north and east are M-2 within the Valdosta City limits, transitioning to larger tracts zoned for the operation of commercial and industrial activities<sup>1</sup> towards the interstate, mixing M-1, M-2, and C-H.

The property is located within the Regional Activity Center Character Area, which includes M-1 Industrial, C-G & C-H Commercial zoning. We feel that M-2 would be compatible with uses such as these based on the fact that oversite by the **Technical Review Committee** will set the standard for any potential industrial development that takes place here. Also, its proximity to the airport and other proximate industries makes it a viable candidate for this rezoning. We wish to assure the County Officials and Commissioners that we understand and will disclose to any and all future prospects that **Technical Review Committee** standards must be met and approvals must be given by the governing bodies prior to any development.