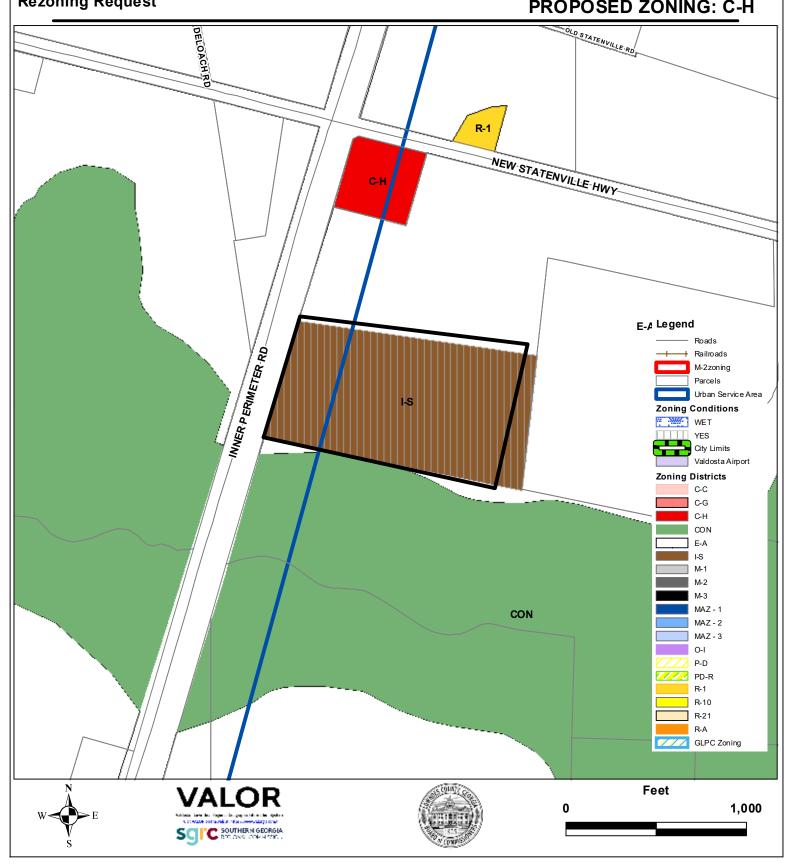

## **Zoning Location Map**

South GA Boat & RV Storage Rezoning Request

**CURRENT ZONING: I-S PROPOSED ZONING: C-H** 

**REZ-2023-09** 

#### HISTORY, FACTS AND ISSUES:

This case represents a request to rezone approximately 22 acres from its current I-S (Intensive Services) zoning district to C-H (Highway Commercial) for semi-speculative commercial purposes.

In 2009, the property was rezoned from E-A to I-S for a biomass fuel plant, with four (4) conditions, with Condition 2 specifying the only use of the subject property be "[for] a forty (40) megawatt biomass electric generating plant."

The subject property is accessed off Inner Perimeter Road, a State Arterial Road and part of the Inner Perimeter Road Corridor Overlay, situated within the Urban Service Area as well as the Transportation/Utilities character area. The property will be served by individual well and septic system for any offices constructed.