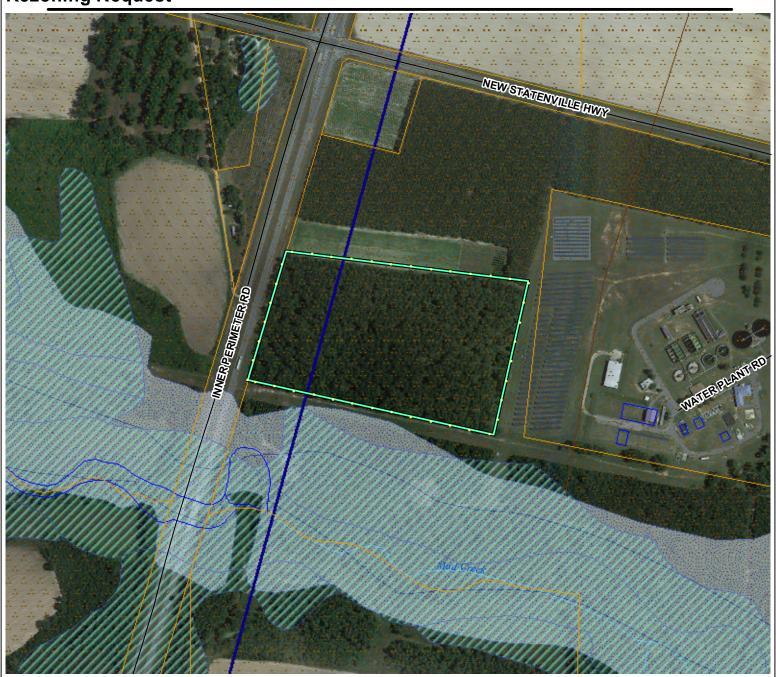

## **WRPDO Site Map**

The subject property is accessed off Inner Perimeter Road, a State Arterial Road and part of the Inner Perimeter Road Corridor Overlay, situated within the Urban Service Area as well as the Transportation/Utilities character area. The property will be served by individual well and septic system for any offices constructed.