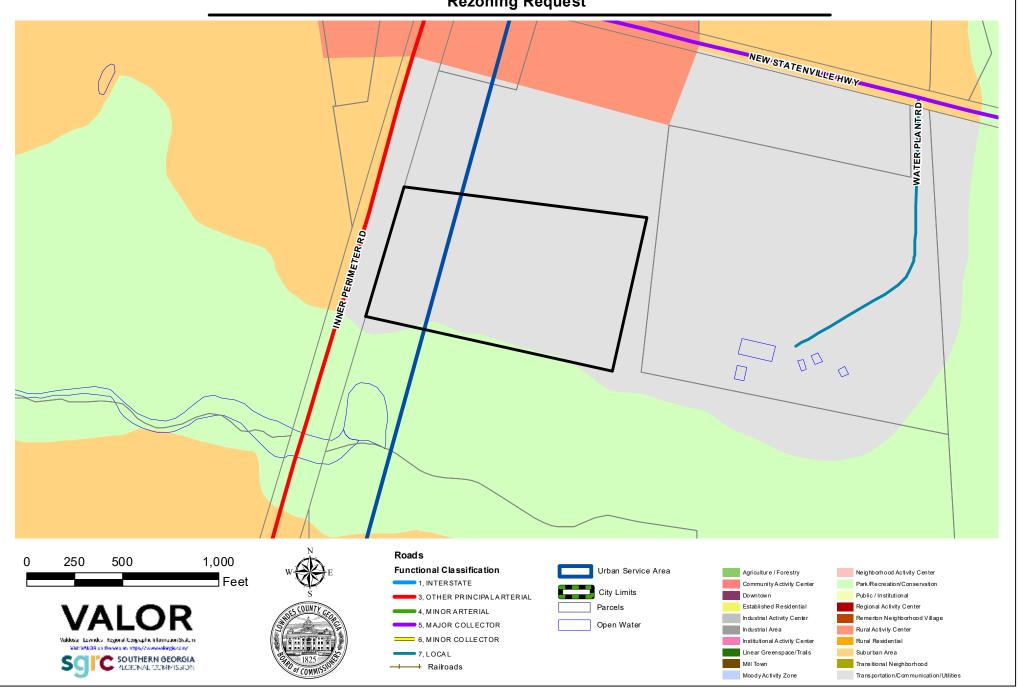

## **Future Development Map**

South Ga Boat & RV Storage Rezoning Request

The subject property is accessed off Inner Perimeter Road, a State Arterial Road and part of the Inner Perimeter Road Corridor Overlay, situated within the Urban Service Area as well as the Transportation/Utilities character area. The property will be served by individual well and septic system for any offices constructed.