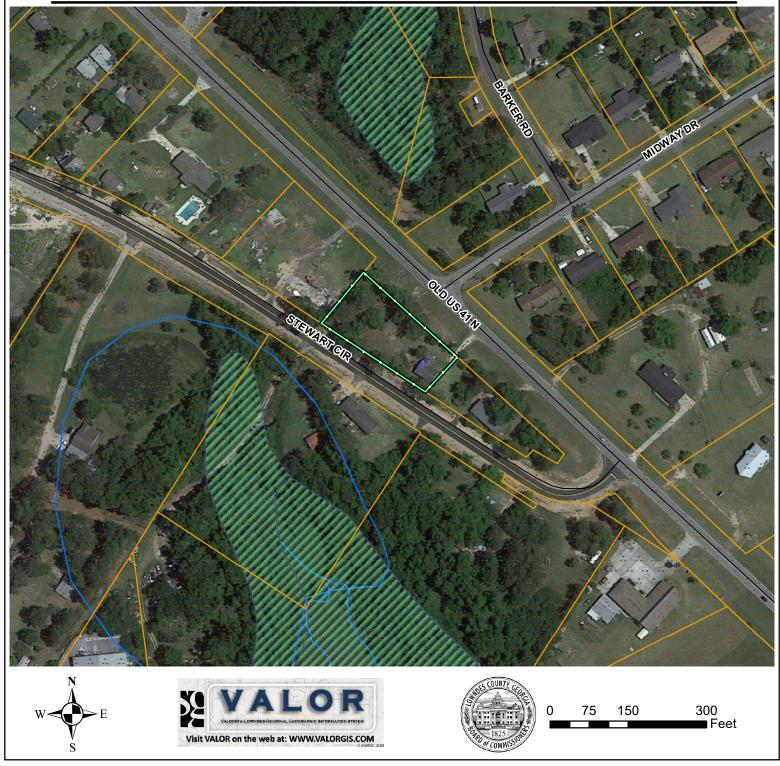

#### **WRPDO Site Map REZ-2021-22** Legend Open Water · Roads Railroads Valdosta Airport Park Wetlands 100 Yr Flood City Limits Crashzone Hydrology Crashzone West A - A Drastic Urban Service Area Recharge Areas Parcels