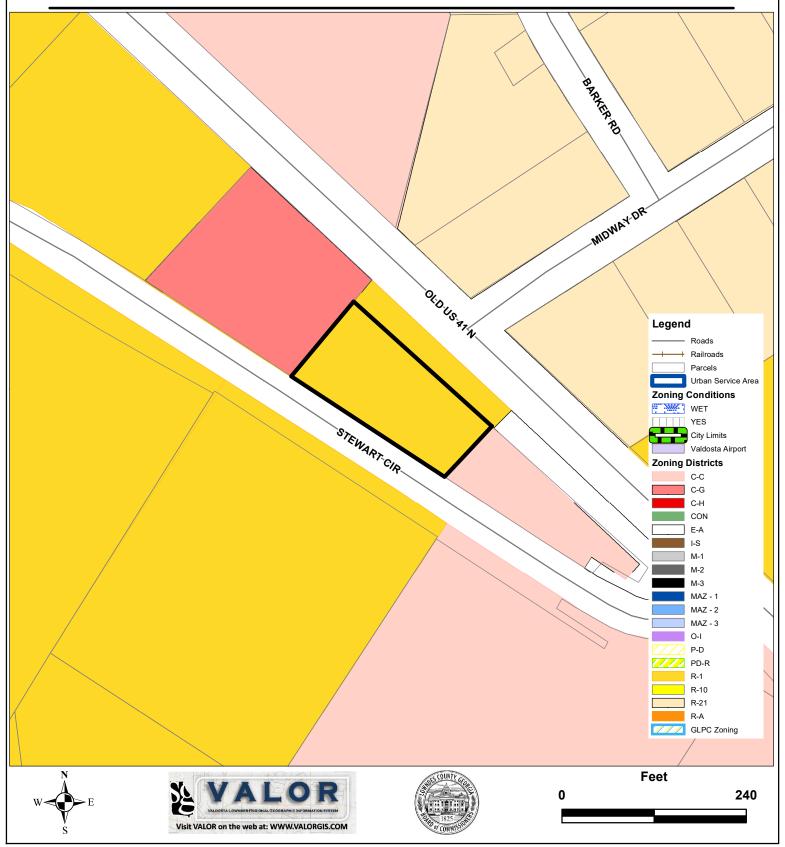

|
| 1' IN 41,221'<br>PER ANGLE<br>' IN 977,724'<br>JSTMENT: NONE<br>D:<br>DBOTIC CR2+<br>Rx6+ GNSS ROVER<br>'3 TABLET DC | LOCATED IN<br>LAND LOT 37<br>12th LAND DISTRICT<br>LOWNDES COUNTY, GA<br>PLAT DATE: $10/11/2021$<br>FIELD SURVEY DATE:<br>10/11/2021<br>SCALE 1" = 50' |



#### **WRPDO Site Map REZ-2021-22** Legend Open Water · Roads Railroads Valdosta Airport Park Wetlands 100 Yr Flood City Limits Crashzone Hydrology Crashzone West A - A Drastic Urban Service Area Recharge Areas Parcels

# John Sineath Rezoning Request



# **REZ-2021-22**

# **Zoning Location Map**

John Sineath Rezoning Request

# CURRENT ZONING: R-1 PROPOSED ZONING: C-G



## **Commercial, Office, and Institutional Zoning Districts**

The following commercial, office, and institutional zoning districts are established:

- A. OI, Office Institutional. This district is intended to allow development of business and professional activities, medical and dental facilities, and the development and maintenance of publicly owned lands and structures, parks and recreation areas, public schools, and buildings used principally for government functions. Limited retail uses normally associated with office or institutional uses, accessory structures, and essential public services are also permissible.
- B. C-C, Crossroads Commercial. This **district** is intended to provide locations for limited retail and service **uses** to satisfy the common and frequent needs of resi