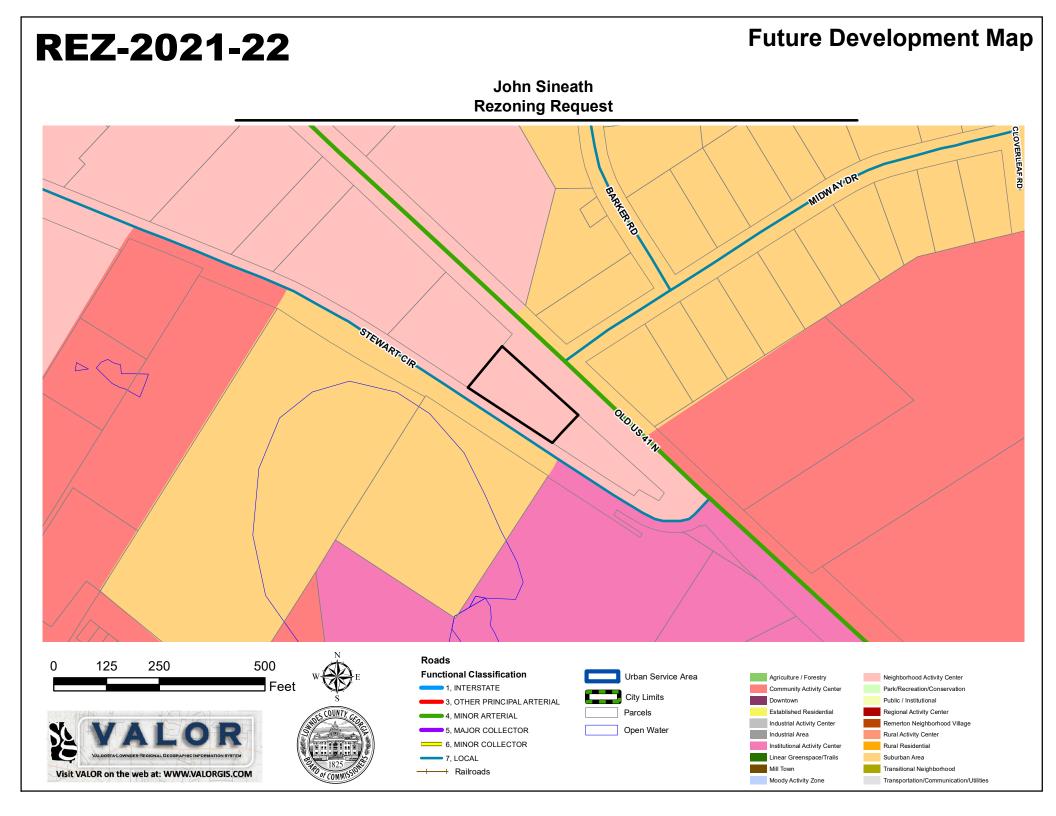

### HISTORY, FACTS AND ISSUES:

This request represents a change in zoning on the subject property from Low Density Residential (R-1) zoning to General Commercial (C-G) zoning. The general motivation in this case is speculative commercial use on the subject property. For reference, a chart showing most of the allowable uses in C-G zoning is attached. Access to and from the subject property is proposed to be off of Old US 41 N., a County maintained arterial road on the east side of the property, and Stewart Circle to the west, a County maintained collector road. It should be noted that this section of Old US 41 N is planned for widening. Concerning the Comprehensive Plan Future Development Map the subject property is within the Urban Service Area and depicted as a Neighborhood Activity Center Character Area. Per Comprehensive Plan guidance C-G zoning is listed as a permitted zoning within a Neighborhood Activity Center Character Area.

# **Zoning Location Map**

John Sineath Rezoning Request