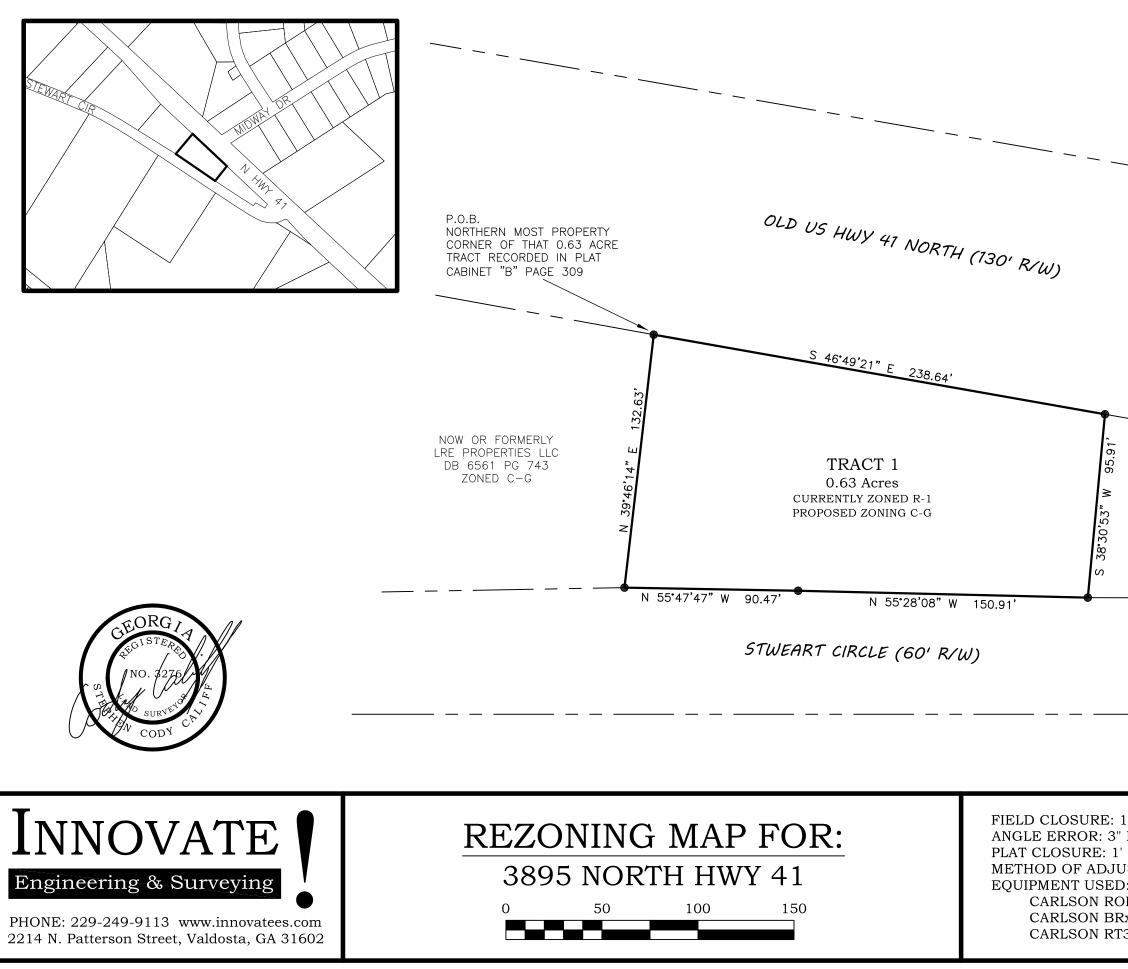

|                                                                                                                      | GRID NORTH<br>GA WEST ZONE                                                                                                                             |
|----------------------------------------------------------------------------------------------------------------------|--------------------------------------------------------------------------------------------------------------------------------------------------------|
| NOW OR FOR                                                                                                           |                                                                                                                                                        |
|                                                                                                                      | 169                                                                                                                                                    |
| 1' IN 41,221'<br>PER ANGLE<br>' IN 977,724'<br>JSTMENT: NONE<br>D:<br>DBOTIC CR2+<br>Rx6+ GNSS ROVER<br>'3 TABLET DC | LOCATED IN<br>LAND LOT 37<br>12th LAND DISTRICT<br>LOWNDES COUNTY, GA<br>PLAT DATE: $10/11/2021$<br>FIELD SURVEY DATE:<br>10/11/2021<br>SCALE 1" = 50' |